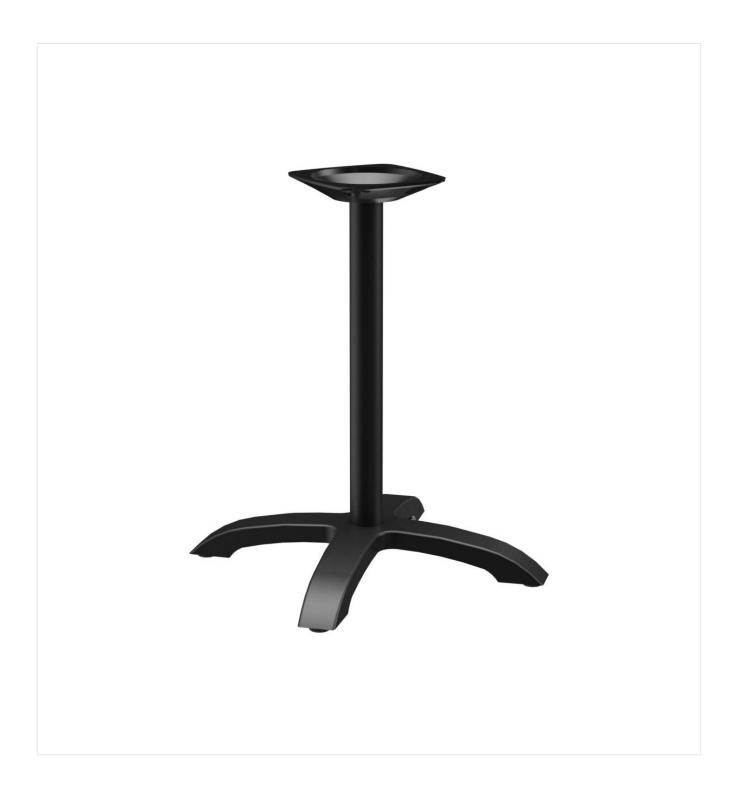

# DINING TABLE KURI

The four-legged column table Kuri has a simple, neutral appearance and looks great both indoors and outdoors. The polished or black powder-coated aluminum frame with four manually adjustable glides can be combined with different table tops.

#### Product details

Product Code: 1023DI Model name: Kuri Product type: dining table Frame material: aluminium black powder-Frame colour: coated Foot type: 0140 not assembled Assembly state: Edge thickness: 0 mm Table top thickness: 0 mm Table base size:

central single column

### Technical specifications

| Model name:KuriProduct type:dining tableApplication area:outdoorsNot suitable for:maritime climate or swimming poolsHeight:73 cmWidth:67 cmDepth:67 cmWeight:11.5 kg |
|----------------------------------------------------------------------------------------------------------------------------------------------------------------------|
| Application area: outdoors  Not suitable for: maritime climate or swimming pools  Height: 73 cm  Width: 67 cm  Depth: 67 cm                                          |
| Not suitable for:  maritime climate or swimming pools  Height:  73 cm  Width:  67 cm  Depth:  67 cm                                                                  |
| swimming pools  Height: 73 cm  Width: 67 cm  Depth: 67 cm                                                                                                            |
| Width: 67 cm  Depth: 67 cm                                                                                                                                           |
| Depth: 67 cm                                                                                                                                                         |
|                                                                                                                                                                      |
| Weight: 11.5 kg                                                                                                                                                      |
|                                                                                                                                                                      |