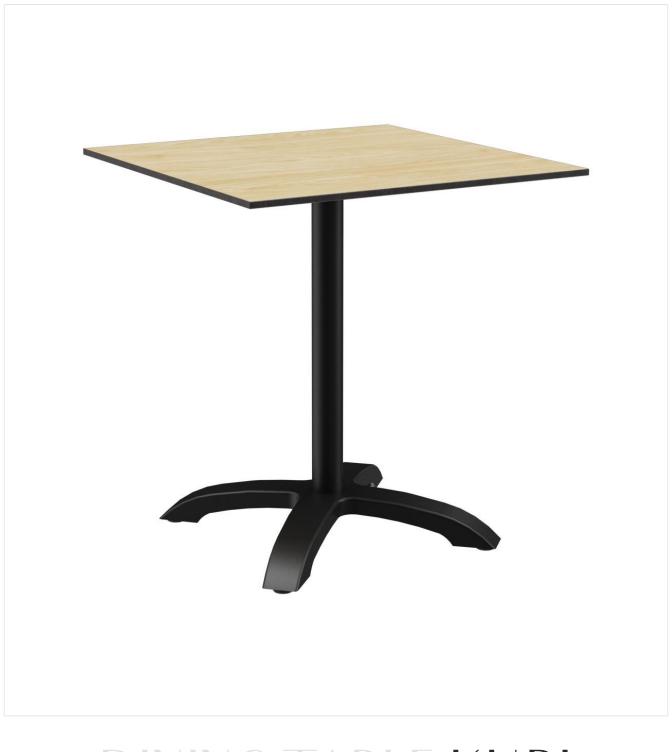

# DINING TABLE KURI

GO IN GmbH | Email: info@goin.eu | www.goin.eu

The four-legged column table Kuri has a simple, neutral appearance and looks great both indoors and outdoors. The polished or black powder-coated aluminum frame with four manually adjustable glides can be combined with different table tops.

### Your chosen variant

| Product details                     |                              |
|-------------------------------------|------------------------------|
| Product Code:                       | 1023DH                       |
| Model name:                         | Kuri                         |
| Product type:                       | dining table                 |
| Frame material:                     | aluminium                    |
| Frame colour:                       | black powder-<br>coated      |
| Foot type:                          | 0140                         |
| Assembly state:                     | not assembled                |
| Tabletop depth:                     | 68 cm                        |
| Tabletop material:                  | Compact Slim (High           |
|                                     | Pressure Laminate<br>(HPL))  |
| Tabletop colour:                    |                              |
| Tabletop colour:<br>Edge thickness: | (HPL))                       |
|                                     | (HPL))<br>Oak oiled          |
| Edge thickness:                     | (HPL))<br>Oak oiled<br>12 mm |

### Technical specifications

| Product Code:     | 1023DH                             |
|-------------------|------------------------------------|
| Model name:       | Kuri                               |
| Product type:     | dining table                       |
| Application area: | outdoors                           |
| Not suitable for: | maritime climate or swimming pools |
| Height:           | 74.2 cm                            |
| Width:            | 68 cm                              |
| Depth:            | 68 cm                              |
| Weight:           | 20.3 kg                            |
| Tabletop width:   | 68 cm                              |