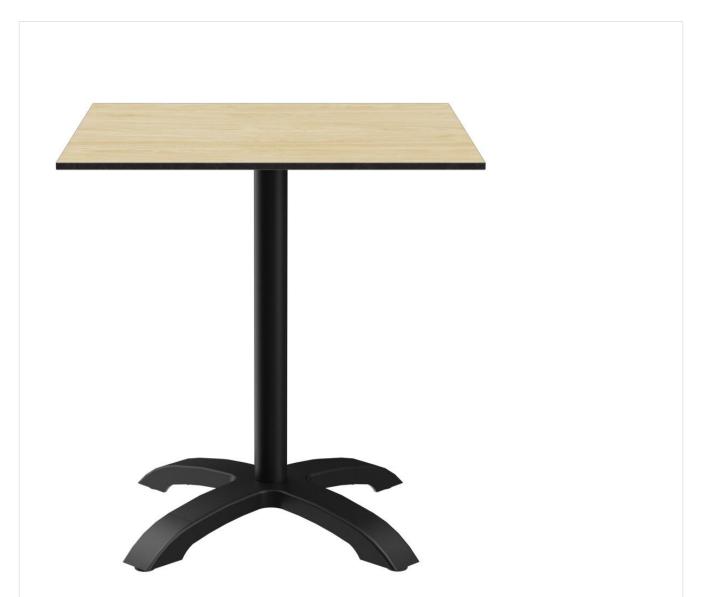

# DINING TABLE KURI

GO IN GmbH | Email: info@goin.eu | www.goin.eu

The four-legged column table Kuri has a simple, neutral appearance and looks great both indoors and outdoors. The polished or black powder-coated aluminum frame with four manually adjustable glides can be combined with different table tops.

### Your chosen variant

| Product details                     |                              |
|-------------------------------------|------------------------------|
| Product Code:                       | 1023DH                       |
| Model name:                         | Kuri                         |
| Product type:                       | dining table                 |
| Frame material:                     | aluminium                    |
| Frame colour:                       | black powder-<br>coated      |
| Foot type:                          | 0140                         |
| Assembly state:                     | not assembled                |
| Tabletop depth:                     | 68 cm                        |
| Tabletop material:                  | Compact Slim (High           |
|                                     | Pressure Laminate<br>(HPL))  |
| Tabletop colour:                    |                              |
| Tabletop colour:<br>Edge thickness: | (HPL))                       |
|                                     | (HPL))<br>Oak oiled          |
| Edge thickness:                     | (HPL))<br>Oak oiled<br>12 mm |

### Technical specifications

| Product Code:     | 1023DH                             |
|-------------------|------------------------------------|
| Model name:       | Kuri                               |
| Product type:     | dining table                       |
| Application area: | outdoors                           |
| Not suitable for: | maritime climate or swimming pools |
| Height:           | 74.2 cm                            |
| Width:            | 68 cm                              |
| Depth:            | 68 cm                              |
| Weight:           | 20.3 kg                            |
| Tabletop width:   | 68 cm                              |