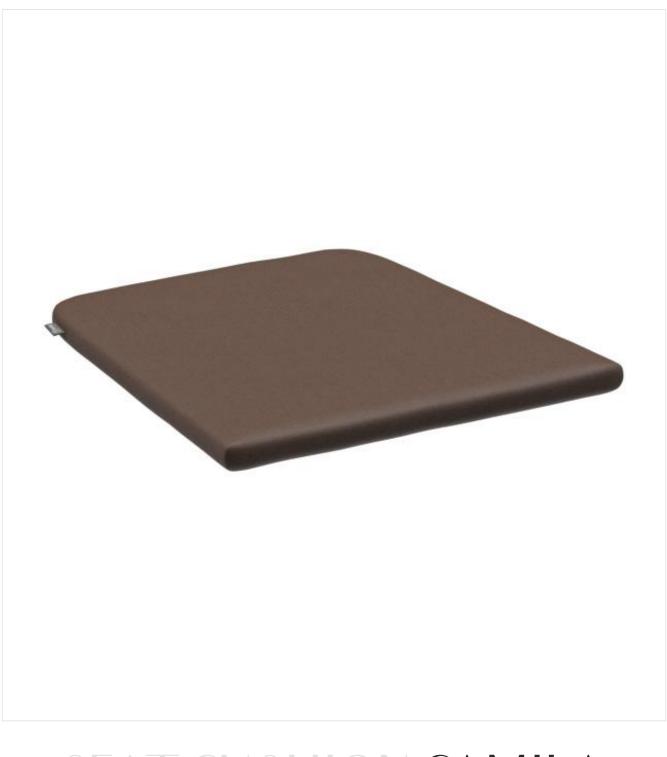

## SEAT CUSHION CAMILA

Camila seat cushion is ideal for increasing the comfort of outdoor chairs. You can choose from four shapes and six color options. The cover is removable and washable.

#### Your chosen variant

| Product details      |                   | Technical specifications |              |
|----------------------|-------------------|--------------------------|--------------|
| Product Code:        | 10233S            | Product Code:            | 102335       |
| Model name:          | Camila            | Model name:              | Camila       |
| Product type:        | seat cushion      | Product type:            | seat cushion |
| Seat cushion:        | Fabric Agora      | Seat cushion:            | Fabric Agora |
| Seat cushion colour: | coffee brown      | Application area:        | outdoors     |
| cushion shape:       | trapezoidal 42x35 | Weight:                  | 0.2 kg       |
| Suitable for:        | Helke             |                          |              |