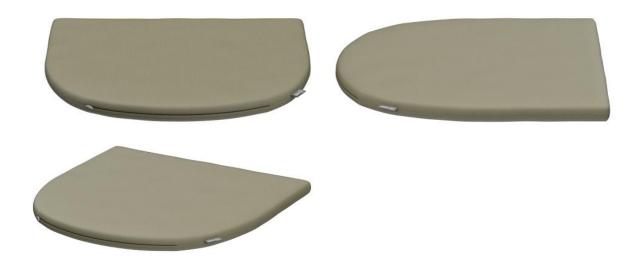

# SEAT CUSHION CAMILA

Camila seat cushion is ideal for increasing the comfort of outdoor chairs. You can choose from four shapes and six color options. The cover is removable and washable.