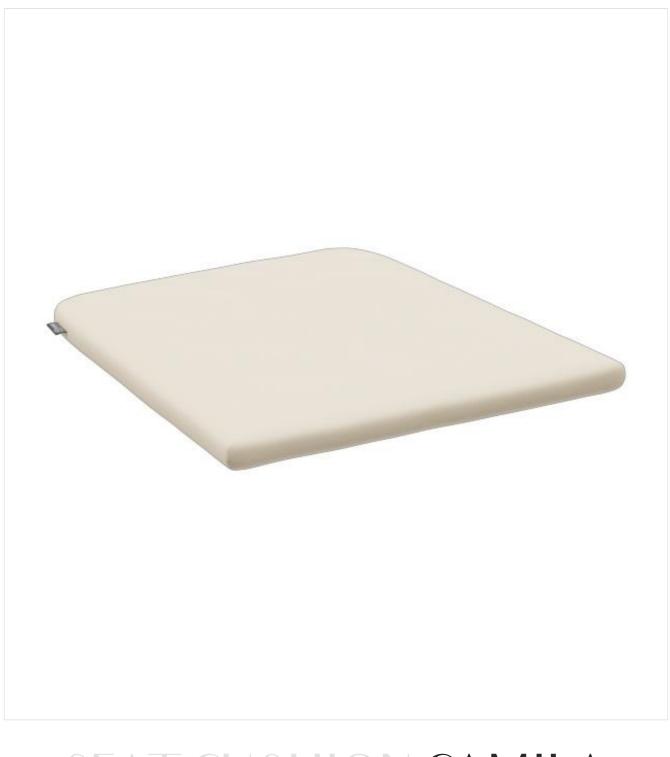

# SEAT CUSHION CAMILA

Camila seat cushion is ideal for increasing the comfort of outdoor chairs. You can choose from four shapes and six color options. The cover is removable and washable.

#### Your chosen variant

| Product details      |                   | Technical specifications |              |
|----------------------|-------------------|--------------------------|--------------|
| Product Code:        | 10233P            | Product Code:            | 10233P       |
| Model name:          | Camila            | Model name:              | Camila       |
| Product type:        | seat cushion      | Product type:            | seat cushion |
| Seat cushion:        | Fabric Agora      | Seat cushion:            | Fabric Agora |
| Seat cushion colour: | cream             | Application area:        | outdoors     |
| cushion shape:       | trapezoidal 42x35 | Weight:                  | 0.2 kg       |
| Suitable for:        | Helke             |                          |              |