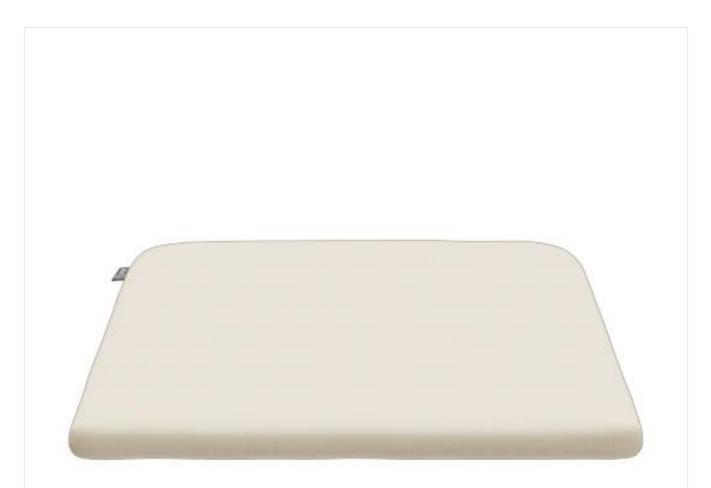

# SEAT CUSHION CAMILA

Camila seat cushion is ideal for increasing the comfort of outdoor chairs. You can choose from four shapes and six color options. The cover is removable and washable.

#### Your chosen variant

| Product details      |                   | Technical specifications |              |
|----------------------|-------------------|--------------------------|--------------|
| Product Code:        | 10233P            | Product Code:            | 10233P       |
| Model name:          | Camila            | Model name:              | Camila       |
| Product type:        | seat cushion      | Product type:            | seat cushion |
| Seat cushion:        | Fabric Agora      | Seat cushion:            | Fabric Agora |
| Seat cushion colour: | cream             | Application area:        | outdoors     |
| cushion shape:       | trapezoidal 42x35 | Weight:                  | 0.2 kg       |
| Suitable for:        | Helke             |                          |              |