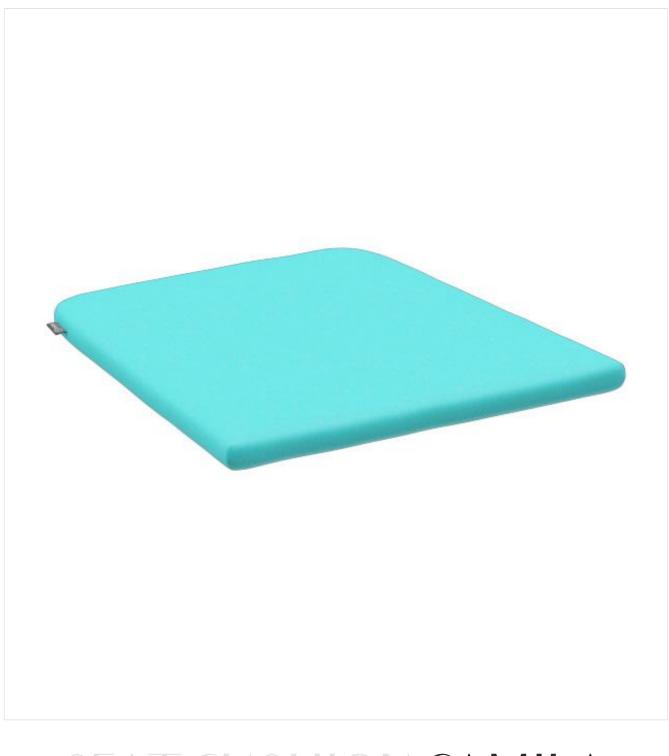

## SEAT CUSHION CAMILA

Camila seat cushion is ideal for increasing the comfort of outdoor chairs. You can choose from four shapes and six color options. The cover is removable and washable.

#### Your chosen variant

| Product details      |                   | Technical specifications |              |
|----------------------|-------------------|--------------------------|--------------|
| Product Code:        | 10233K            | Product Code:            | 10233K       |
| Model name:          | Camila            | Model name:              | Camila       |
| Product type:        | seat cushion      | Product type:            | seat cushion |
| Seat cushion:        | Fabric Agora      | Seat cushion:            | Fabric Agora |
| Seat cushion colour: | turquoise         | Application area:        | outdoors     |
| cushion shape:       | trapezoidal 42x35 | Weight:                  | 0.2 kg       |
| Suitable for:        | Helke             |                          |              |