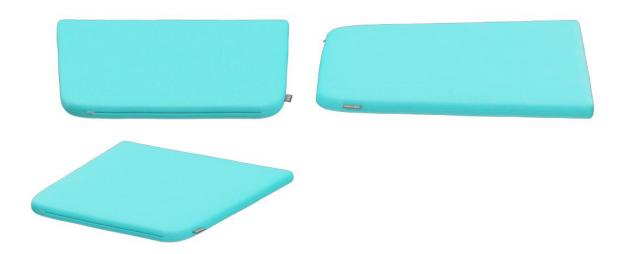

## SEAT CUSHION CAMILA

Camila seat cushion is ideal for increasing the comfort of outdoor chairs. You can choose from four shapes and six color options. The cover is removable and washable.