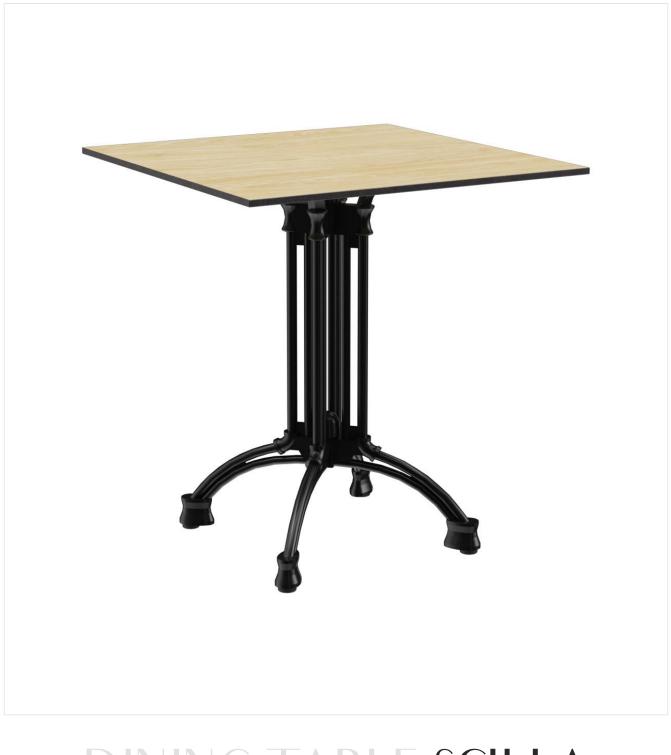

# DINING TABLE SCILLA

The four-legged Scilla model has a graceful look. It features a matt, black-painted iron cast frame, which can be combined with different table tops. Scilla is available in dining table and bar table heights (two different sizes for dining table height) and is suitable for indoor and outdoor use.

#### Your chosen variant

| Product details      |                                                   |
|----------------------|---------------------------------------------------|
| Product Code:        | 10214W                                            |
| Model name:          | Scilla                                            |
| Product type:        | dining table                                      |
| Frame material:      | cast steel                                        |
| Frame colour:        | black                                             |
| Foot type:           | square (46x46cm)                                  |
| Assembly state:      | not assembled                                     |
| Tabletop depth:      | 68 cm                                             |
| Tabletop material:   | Compact Slim (High<br>Pressure Laminate<br>(HPL)) |
| Tabletop colour:     | Oak oiled                                         |
| Edge thickness:      | 12 mm                                             |
| Table top thickness: | 12 mm                                             |
| Table base size:     | central single<br>column                          |
| Tabletop width:      | 68 cm                                             |

#### Technical specifications

| Product Code:     | 10214W         |
|-------------------|----------------|
| Model name:       | Scilla         |
| Product type:     | dining table   |
| Application area: | outdoors       |
| Not suitable for: | swimming pools |
| Height:           | 74.2 cm        |
| Width:            | 68 cm          |
| Depth:            | 68 cm          |
| Weight:           | 28.8 kg        |
| Tabletop width:   | 68 cm          |