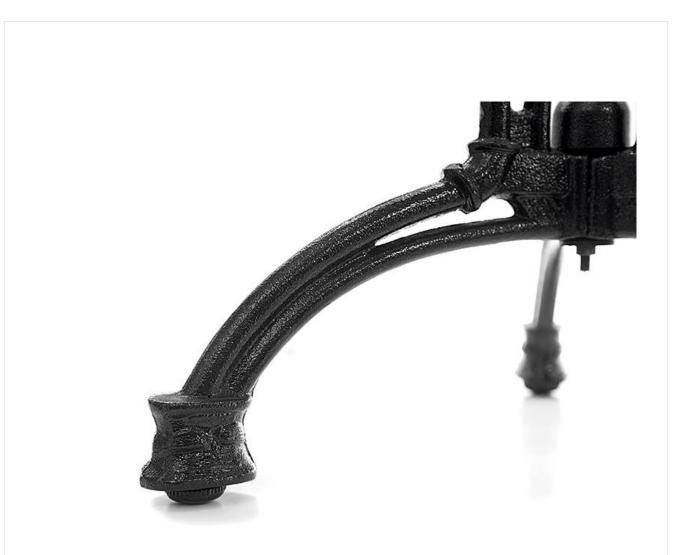

# DINING TABLE SCILLA

The four-legged Scilla model has a graceful look. It features a matt, black-painted iron cast frame, which can be combined with different table tops. Scilla is available in dining table and bar table heights (two different sizes for dining table height) and is suitable for indoor and outdoor use.

#### Your chosen variant

| Product details      |                                                   |
|----------------------|---------------------------------------------------|
| Product Code:        | 10214W                                            |
| Model name:          | Scilla                                            |
| Product type:        | dining table                                      |
| Frame material:      | cast steel                                        |
| Frame colour:        | black                                             |
| Foot type:           | square (46x46cm)                                  |
| Assembly state:      | not assembled                                     |
| Tabletop depth:      | 68 cm                                             |
| Tabletop material:   | Compact Slim (High<br>Pressure Laminate<br>(HPL)) |
| Tabletop colour:     | Oak oiled                                         |
| Edge thickness:      | 12 mm                                             |
| Table top thickness: | 12 mm                                             |
| Table base size:     | central single<br>column                          |
| Tabletop width:      | 68 cm                                             |