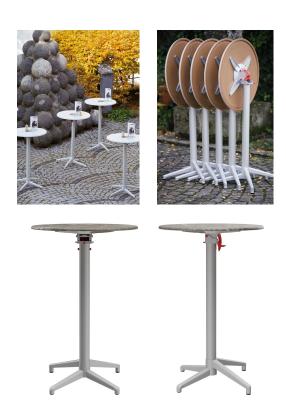

The side-stackable Sven table is both versatile and practical. The powder-coated aluminium frame can be combined with a range of tabletops. The tables can be stacked sideways to save space thanks to the tilting mechanism.