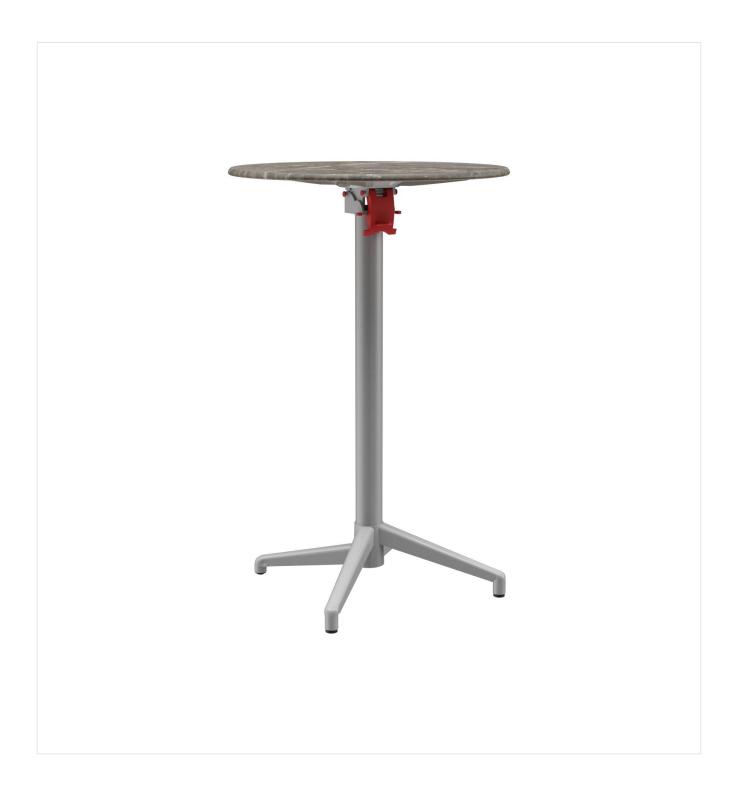

The side-stackable Sven table is both versatile and practical. The powder-coated aluminium frame can be combined with a range of tabletops. The tables can be stacked sideways to save space thanks to the tilting mechanism.

#### Product details

Product Code: 102141

Model name: Sven

Product type: high table

Frame material: aluminium

Frame colour: silver powder-

coated

Foot type: K100

Foldable: yes

Assembly state: not assembled

Tabletop depth: 70 cm

Tabletop material: Easy Slim

(chipboard CPL

coated)

Tabletop colour: grey marble

Edge thickness: 0 mm

Table top thickness: 0 mm

Table base size: central single

column

Tabletop width: 70 cm Produced in yes Germany or Europe:

Sustainable:

yes

## Technical specifications

Product Code: 102141 Model name: Sven Product type: high table Application area: outdoors swimming pools Not suitable for: Height: 110 cm Width: 70 cm Depth: 70 cm Weight: 11.2 kg Tabletop width: 70 cm