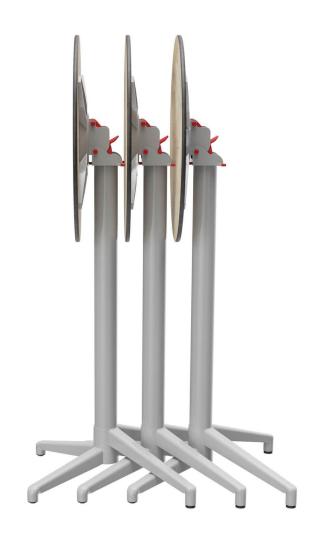

The side-stackable Sven table is both versatile and practical. The powder-coated aluminium frame can be combined with a range of tabletops. The tables can be stacked sideways to save space thanks to the tilting mechanism.