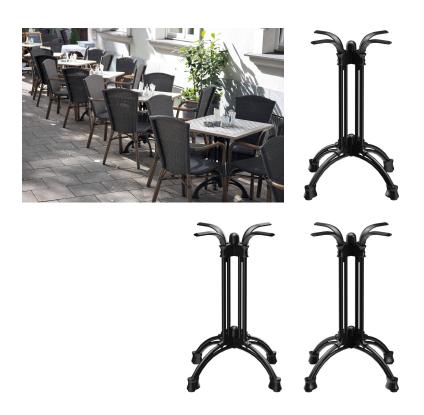

The four-legged Scilla model has a graceful look. It features a matt, black-painted iron cast frame, which can be combined with different table tops. Scilla is available in dining table and bar table heights (two different sizes for dining table height) and is suitable for indoor and outdoor use.