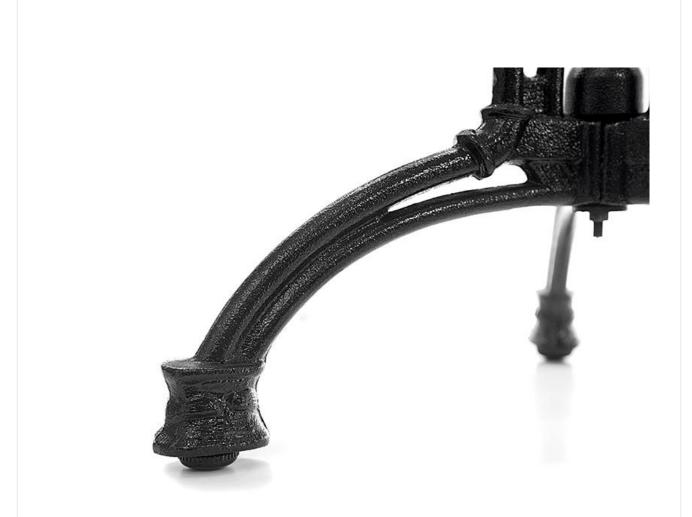

The four-legged Scilla model has a graceful look. It features a matt, black-painted iron cast frame, which can be combined with different table tops. Scilla is available in dining table and bar table heights (two different sizes for dining table height) and is suitable for indoor and outdoor use.