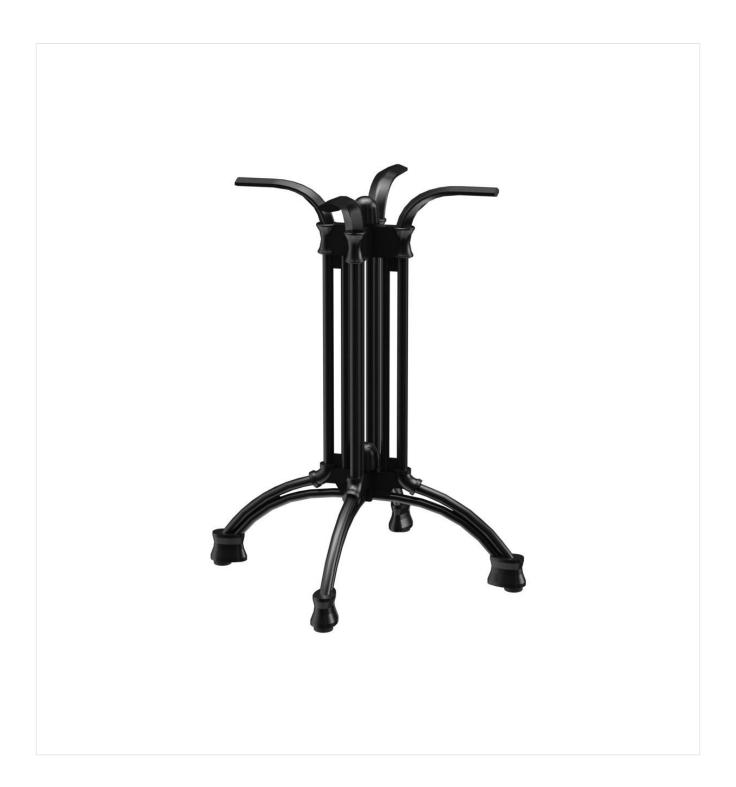

The four-legged Scilla model has a graceful look. It features a matt, black-painted iron cast frame, which can be combined with different table tops. Scilla is available in dining table and bar table heights (two different sizes for dining table height) and is suitable for indoor and outdoor use.

#### Product details

Table base size:

Product Code: 1020PL Model name: Scilla Product type: dining table Frame material: cast steel Frame colour: black Foot type: square (46x46cm) Assembly state: not assembled Edge thickness: 0 mm Table top thickness: 0 mm

### Technical specifications

Product Code: 1020PL Model name: Scilla Product type: dining table Application area: outdoors Not suitable for: swimming pools Height: 73 cm Width: 46 cm Weight: 20.1 kg