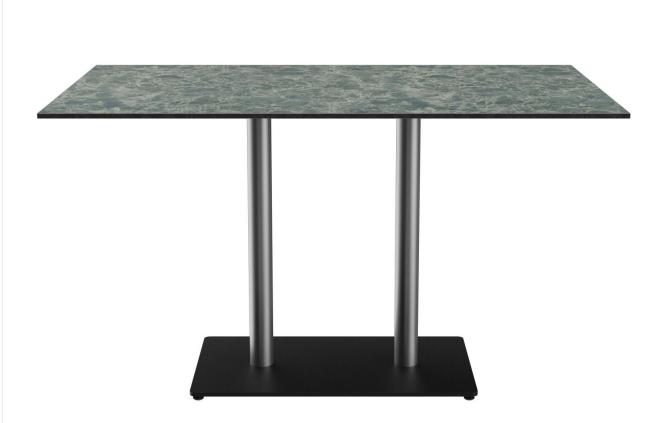

#### Product details

Product Code: 1020GM

Model name: Kerst Slim

Product type: dining table

Foot material: steel

Foot type: rectangular

(70x40cm)

Foot colour: black powder-coated

Assembly state: not assembled

Tabletop depth: 80 cm

Tabletop material: Compact Slim (High

Pressure Laminate

(HPL))

Tabletop colour: Marble green

Edge thickness: 12 mm

Table top thickness: 12 mm

Fixing top: standard

Column material: stainless steel

Column shape: round

Column colour: matt brushed

Table base size: central double column

Tabletop width: 130 cm

### Technical specifications

| Product Code:     | 1020GM         |
|-------------------|----------------|
| Model name:       | Kerst Slim     |
| Product type:     | dining table   |
| Application area: | outdoors       |
| Not suitable for: | swimming pools |
| Height:           | 73.2 cm        |
| Width:            | 130 cm         |
| Depth:            | 80 cm          |
| Weight:           | 44 kg          |
| Tabletop width:   | 130 cm         |