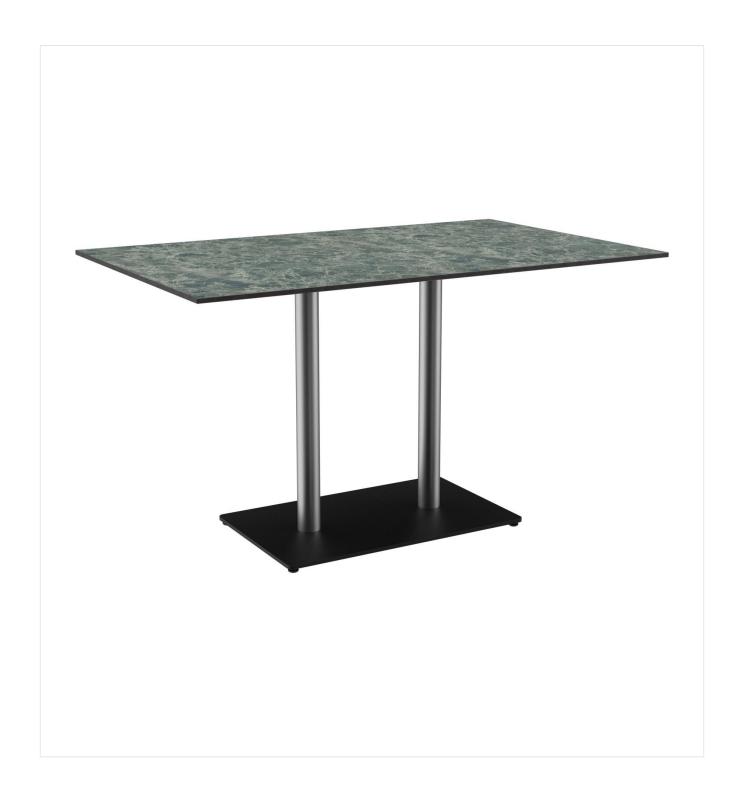

#### Product details

Product Code: 1020GM

Model name: Kerst Slim

Product type: dining table

Foot material: steel

Foot type: rectangular

(70x40cm)

Foot colour: black powder-coated

Assembly state: not assembled

Tabletop depth: 80 cm

Tabletop material: Compact Slim (High

Pressure Laminate

(HPL))

Tabletop colour: Marble green

Edge thickness: 12 mm

Table top thickness: 12 mm

Fixing top: standard

Column material: stainless steel

Column shape: round

Column colour: matt brushed

Table base size: central double column

Tabletop width: 130 cm

### Technical specifications

| Product Code:     | 1020GM         |
|-------------------|----------------|
| Model name:       | Kerst Slim     |
| Product type:     | dining table   |
| Application area: | outdoors       |
| Not suitable for: | swimming pools |
| Height:           | 73.2 cm        |
| Width:            | 130 cm         |
| Depth:            | 80 cm          |
| Weight:           | 44 kg          |
| Tabletop width:   | 130 cm         |