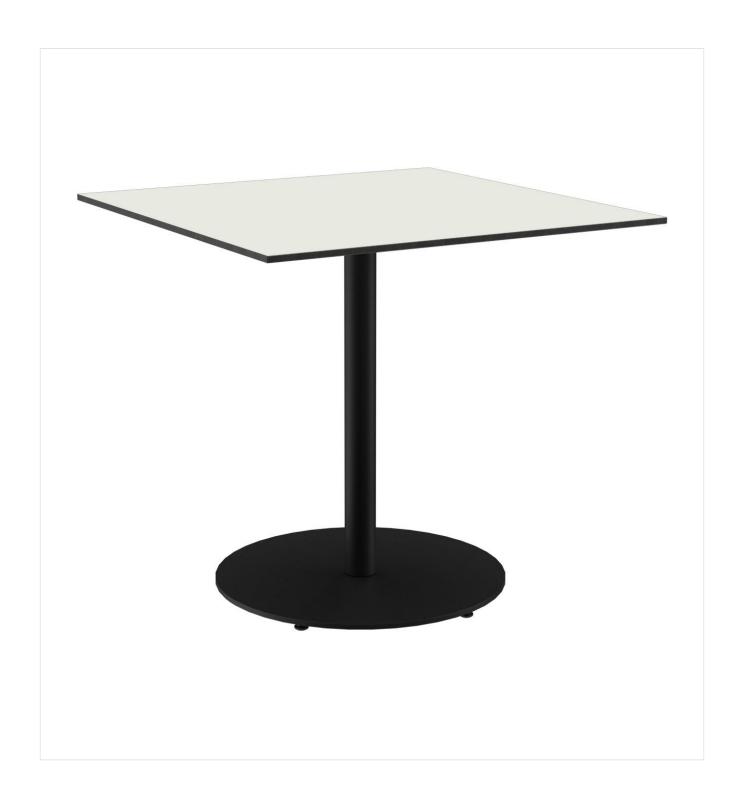

#### Product details

Product Code: 101ZZZ

Model name: Kerst Slim

Product type: dining table

Foot material: steel

Foot type: round (Ø 56cm)

Foot colour: black powder-

coated

Assembly state: not assembled

Tabletop depth: 80 cm

Tabletop material: Compact Slim (High

Pressure Laminate

(HPL))

Tabletop colour: Ivory white

Edge thickness: 12 mm

Table top thickness: 12 mm

Fixing top: standard

Column material: steel

Column shape: round

Column colour: black powder-coated

Table base size: central single column

Tabletop width: 80 cm