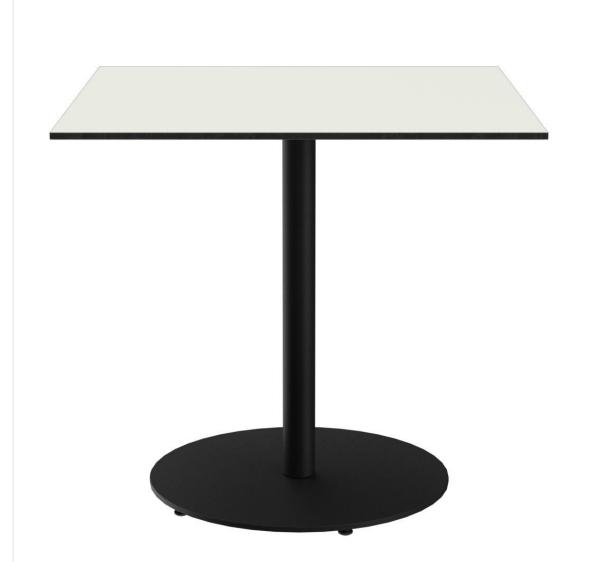

#### Product details

Product Code: 101ZZZ

Model name: Kerst Slim

Product type: dining table

Foot material: steel

Foot type: round (Ø 56cm)

Foot colour: black powder-

coated

Assembly state: not assembled

Tabletop depth: 80 cm

Tabletop material: Compact Slim (High

Pressure Laminate

(HPL))

Tabletop colour: Ivory white

Edge thickness: 12 mm

Table top thickness: 12 mm

Fixing top: standard

Column material: steel

Column shape: round

Column colour: black powder-coated

Table base size: central single column

Tabletop width: 80 cm