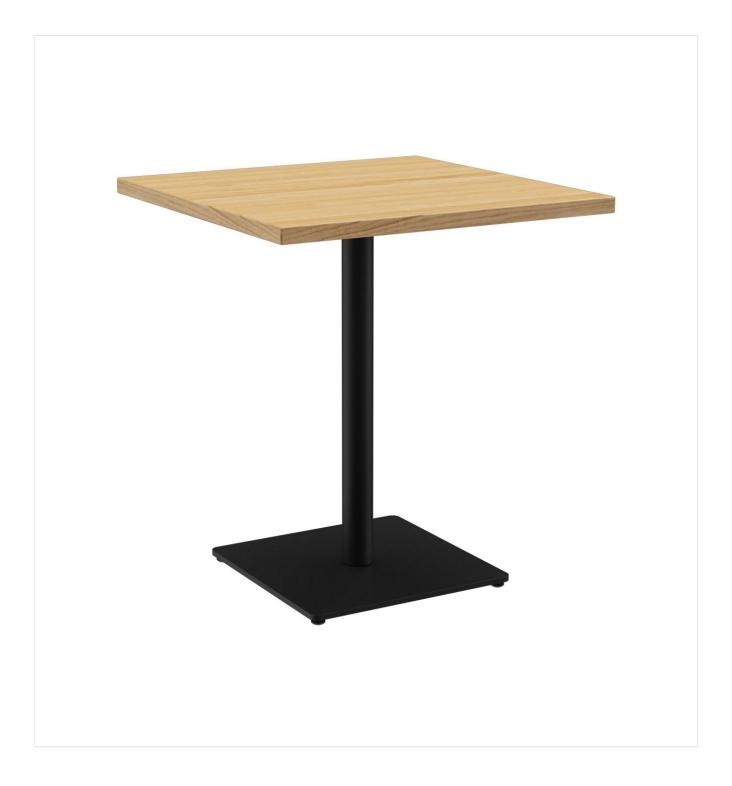

## DINING TABLE KERST SLIM

The model Kerst Slim is available as a dining table or coffee table. The dining table frame is available in black powder-coated steel or matt brushed stainless steel. The coffee table is available in matt brushed stainless steel. As a top, there is a standard version and another one for glass plates. Kerst Slim can be combined with different tabletops.

#### Product details

| Model name:Kerst SlimTable base size:central single columnProduct type:dining tableTabletop width:68 cmFoot type:square (43x43cm)Foot colour:black powder-<br>coatedPoot colour:black powder-<br>coatedAssembly state:not assembledTabletop material:68 cmTabletop naterial:catual<br>coaksTabletop colour:oakTabletop colour:oakTabletop naterial:30 mmFixing top:stealFixing top:stealColumn material:istealColumn shape:round | Product Code:        | 101ZZY           | Column c  | olour:  | black powder-coated   |
|----------------------------------------------------------------------------------------------------------------------------------------------------------------------------------------------------------------------------------------------------------------------------------------------------------------------------------------------------------------------------------------------------------------------------------|----------------------|------------------|-----------|---------|-----------------------|
| Foot material:steelFoot type:square (43x43cm)Foot colour:black powder-coatedCoatednot assembledAssembly state:not assembledTabletop depth:68 cmTabletop material:Ercus (solid wood oak)Tabletop colour:oakEdge thickness:30 mmTable top thickness:standardFixing top:standardColumn material:steel                                                                                                                               | Model name:          | Kerst Slim       | Table bas | e size: | central single column |
| Foot type:square (43x43cm)Foot colour:black powder-<br>coatedAssembly state:not assembledTabletop depth:68 cmTabletop material:Frcus (solid wood<br>cak)Tabletop colour:oakSdom30 nmTable top thickness:30 nmFixing top:standardColumn material:stel                                                                                                                                                                             | Product type:        | dining table     | Tabletop  | width:  | 68 cm                 |
| Foot colour:black powder-<br>coatedAssembly state:not assembledTabletop depth:68 cmTabletop material:Frcus (solid wood<br>cak)Tabletop colour:oakEdge thickness:30 mmTable top thickness:30 mmFixing top:stendardColumn material:steel                                                                                                                                                                                           | Foot material:       | steel            |           |         |                       |
| icoatedAssembly state:not assembledTabletop depth:68 cmTabletop material:brcus (solid wood<br>oak)Tabletop colour:oakSdog thickness:30 nmTable top thickness:30 nmFixing top:standardColumn material:stel                                                                                                                                                                                                                        | Foot type:           | square (43x43cm) |           |         |                       |
| Tabletop depth:68 cmTabletop material:Ercus (solid wood<br>oak)Tabletop colour:oakEdge thickness:30 nmTable top thickness:30 nmFixing top:standardColumn material:steel                                                                                                                                                                                                                                                          | Foot colour:         | •                |           |         |                       |
| Tabletop material:Ercus (solid wood<br>oak)Tabletop colour:oakEdge thickness:30 nmTable top thickness:30 nmFixing top:standardColumn material:steel                                                                                                                                                                                                                                                                              | Assembly state:      | not assembled    |           |         |                       |
| i oakTabletop colour:oakEdge thickness:30 mmTable top thickness:30 mmFixing top:standardColumn material:steel                                                                                                                                                                                                                                                                                                                    | Tabletop depth:      | 68 cm            |           |         |                       |
| Edge thickness:30 mmTable top thickness:30 mmFixing top:standardColumn material:steel                                                                                                                                                                                                                                                                                                                                            | Tabletop material:   |                  |           |         |                       |
| Table top thickness:30 mmFixing top:standardColumn material:steel                                                                                                                                                                                                                                                                                                                                                                | Tabletop colour:     | oak              |           |         |                       |
| Fixing top:standardColumn material:steel                                                                                                                                                                                                                                                                                                                                                                                         | Edge thickness:      | 30 mm            |           |         |                       |
| Column material: steel                                                                                                                                                                                                                                                                                                                                                                                                           | Table top thickness: | 30 mm            |           |         |                       |
|                                                                                                                                                                                                                                                                                                                                                                                                                                  | Fixing top:          | standard         |           |         |                       |
| Column shape: round                                                                                                                                                                                                                                                                                                                                                                                                              | Column material:     | steel            |           |         |                       |
|                                                                                                                                                                                                                                                                                                                                                                                                                                  | Column shape:        | round            |           |         |                       |