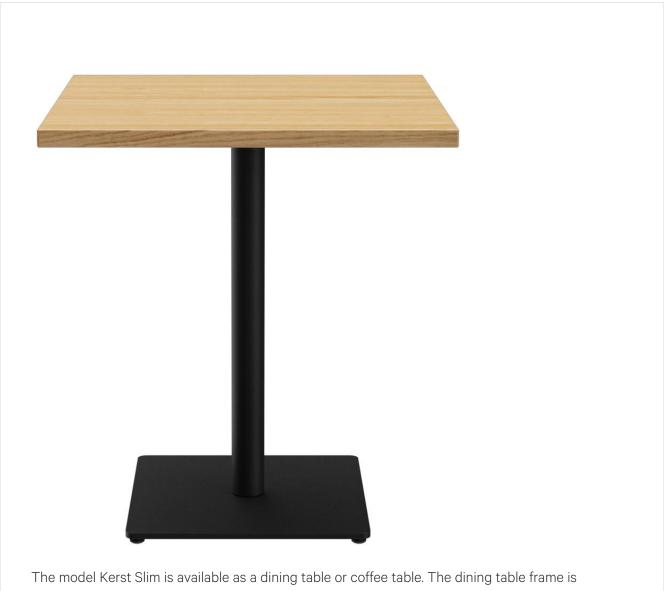

## DINING TABLE KERST SLIM

The model Kerst Slim is available as a dining table or coffee table. The dining table frame is available in black powder-coated steel or matt brushed stainless steel. The coffee table is available in matt brushed stainless steel. As a top, there is a standard version and another one for glass plates. Kerst Slim can be combined with different tabletops.