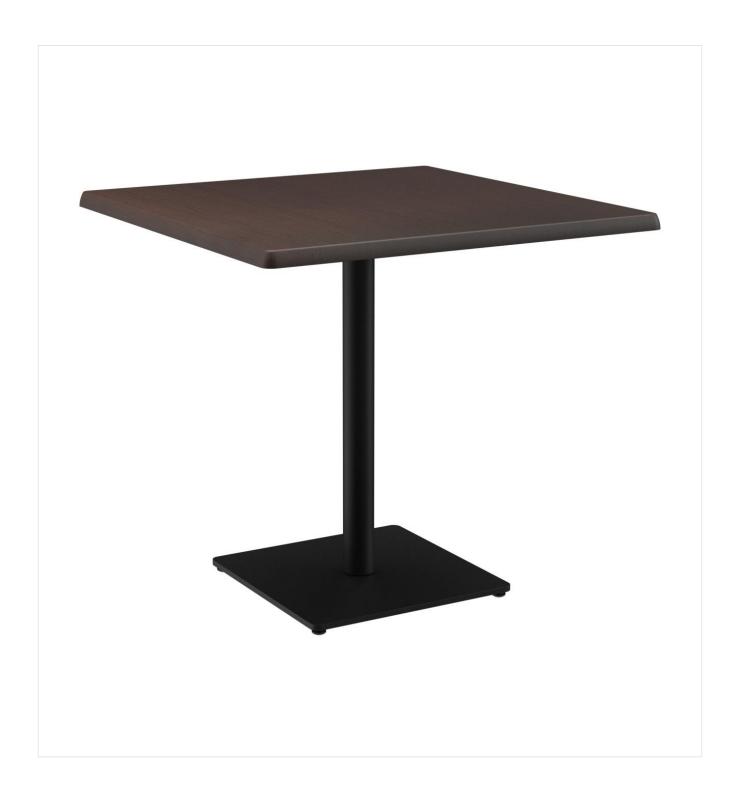

#### Product details

Product Code: 101ZZW

Model name: Kerst Slim

Product type: dining table

Foot material: steel

Foot type: square (43x43cm)

Foot colour: black powder-

coated

Assembly state: not assembled

Tabletop depth: 80 cm

Tabletop material: Easy Classic

(laminated chipboard)

Tabletop colour: walnut

Edge thickness: 34 mm

Table top thickness: 16 mm

Fixing top: standard

Column material: steel

Column shape: round

Column colour: black powder-coated

Table base size: central single column

Tabletop width: 80 cm