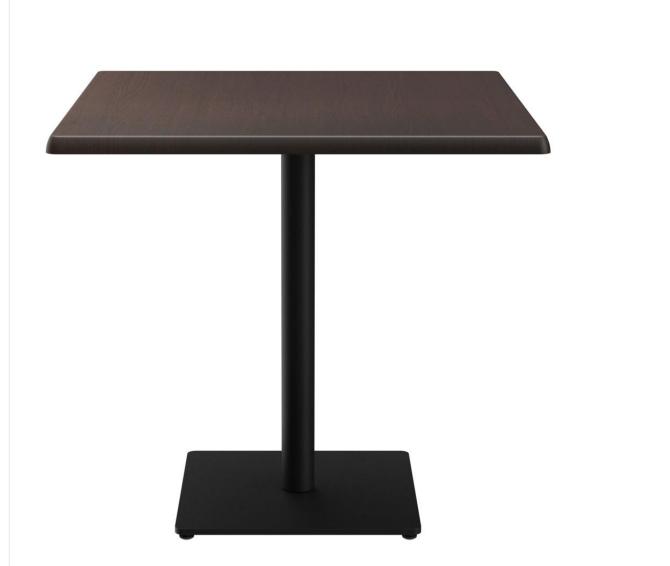

#### Product details

Product Code: 101ZZW

Model name: Kerst Slim

Product type: dining table

Foot material: steel

Foot type: square (43x43cm)

Foot colour: black powder-

coated

Assembly state: not assembled

Tabletop depth: 80 cm

Tabletop material: Easy Classic

(laminated chipboard)

Tabletop colour: walnut

Edge thickness: 34 mm

Table top thickness: 16 mm

Fixing top: standard

Column material: steel

Column shape: round

Column colour: black powder-coated

Table base size: central single column

Tabletop width: 80 cm