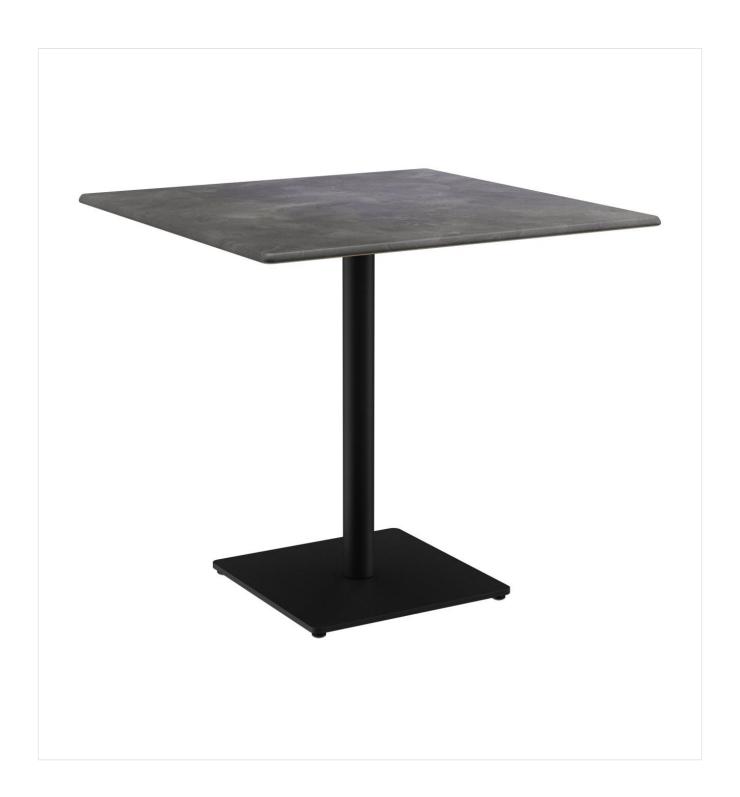

#### Product details

Product Code: 101ZZR

Model name: Kerst Slim

Product type: dining table

Foot material: steel

Foot type: square (43x43cm)

Foot colour: black powder-

coated

Assembly state: not assembled

Tabletop depth: 80 cm

Tabletop material: Easy Slim

(chipboard CPL

coated)

Tabletop colour: rabac

Edge thickness: 16 mm

Table top thickness: 16 mm

Fixing top: standard

Column material: steel

Column shape: round

Column colour: black powder-coated

Table base size: central single column

Tabletop width: 80 cm