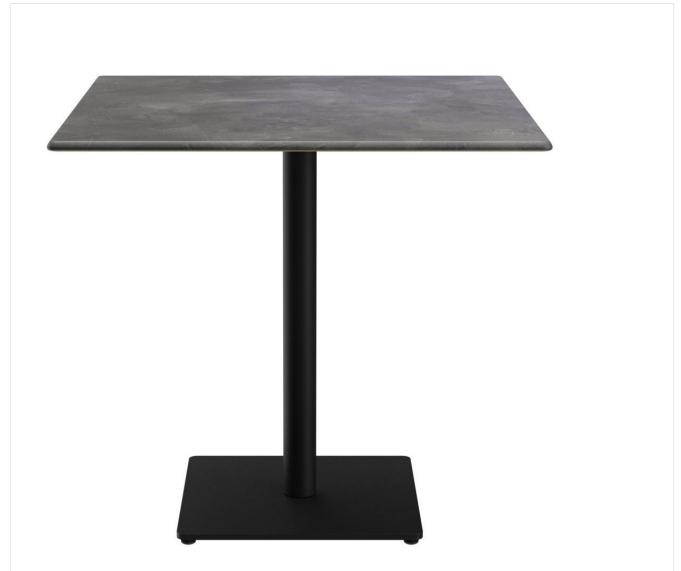

#### Product details

Product Code: 101ZZR

Model name: Kerst Slim

Product type: dining table

Foot material: steel

Foot type: square (43x43cm)

Foot colour: black powder-

coated

Assembly state: not assembled

Tabletop depth: 80 cm

Tabletop material: Easy Slim

(chipboard CPL

coated)

Tabletop colour: rabac

Edge thickness: 16 mm

Table top thickness: 16 mm

Fixing top: standard

Column material: steel

Column shape: round

Column colour: black powder-coated

Table base size: central single column

Tabletop width: 80 cm