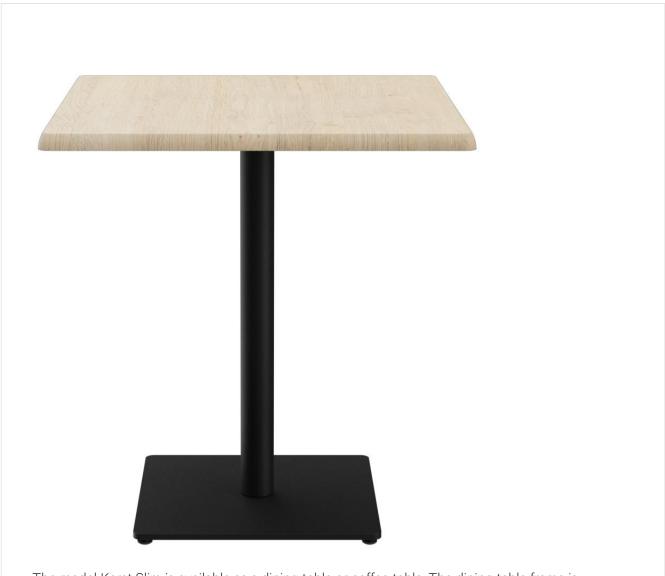

### Your chosen variant

| Technical specifications |                |  |  |
|--------------------------|----------------|--|--|
| Product Code:            | 101ZZN         |  |  |
| Model name:              | Kerst Slim     |  |  |
| Product type:            | dining table   |  |  |
| Application area:        | outdoors       |  |  |
| Not suitable for:        | swimming pools |  |  |
| Height:                  | 73.6 cm        |  |  |
| Width:                   | 70 cm          |  |  |
| Depth:                   | 70 cm          |  |  |
| Weight:                  | 24.1 kg        |  |  |
| Tabletop width:          | 70 cm          |  |  |