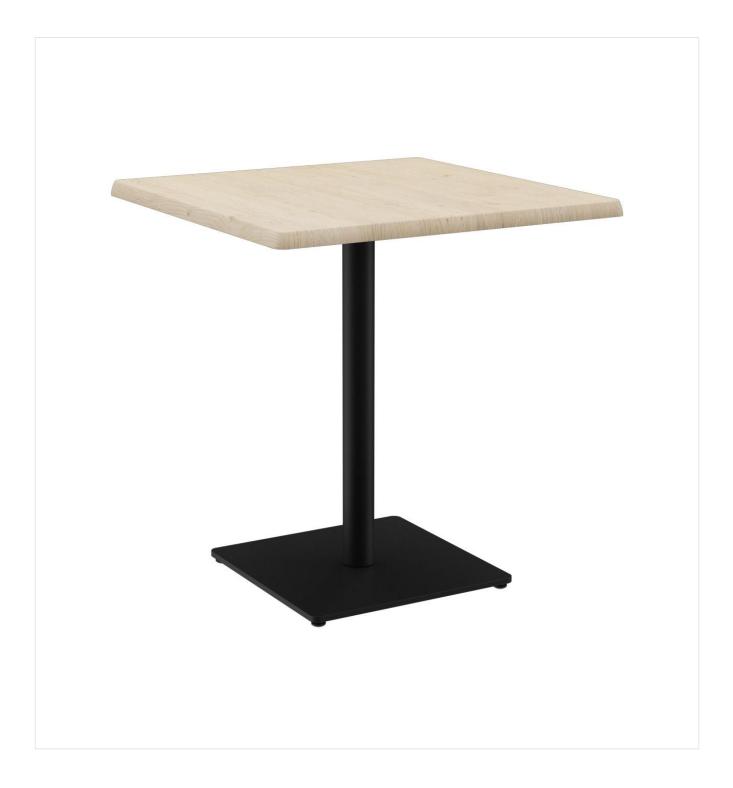

#### Your chosen variant

#### Product details

| Product Code:        | 101ZZN                                   | Column colour:   | black powder-coated   |
|----------------------|------------------------------------------|------------------|-----------------------|
| Model name:          | Kerst Slim                               | Table base size: | central single column |
| Product type:        | dining table                             | Tabletop width:  | 70 cm                 |
| Foot material:       | steel                                    |                  |                       |
| Foot type:           | square (43x43cm)                         |                  |                       |
| Foot colour:         | black powder-<br>coated                  |                  |                       |
| Assembly state:      | not assembled                            |                  |                       |
| Tabletop depth:      | 70 cm                                    |                  |                       |
| Tabletop material:   | Easy Classic<br>(laminated<br>chipboard) |                  |                       |
| Tabletop colour:     | oak oiled                                |                  |                       |
| Edge thickness:      | 34 mm                                    |                  |                       |
| Table top thickness: | 16 mm                                    |                  |                       |
| Fixing top:          | standard                                 |                  |                       |
| Column material:     | steel                                    |                  |                       |
| Column shape:        | round                                    |                  |                       |