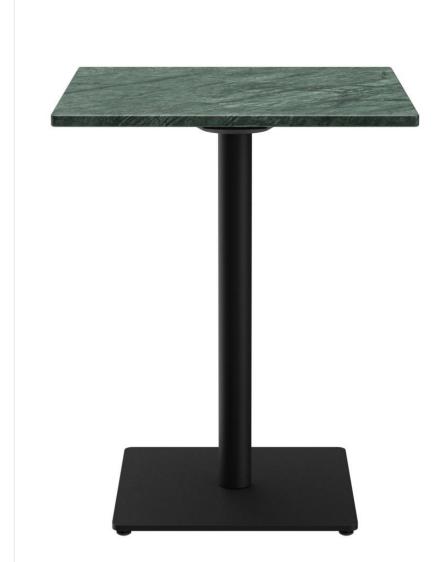

#### Product details

Product Code: 101YOH

Model name: Kerst Slim

Product type: dining table

Foot material: steel

Foot type: square (43x43cm)

Foot colour: black powder-

coated

Assembly state: not assembled

Tabletop depth: 60 cm

Tabletop material: Cassius (polished

marble)

Tabletop colour: verde

Edge thickness: 20 mm

Table top thickness: 30 mm

Fixing top: standard

Column material: steel

Column shape: round

Column colour: black powder-coated

Table base size: central single column

Tabletop width: 60 cm