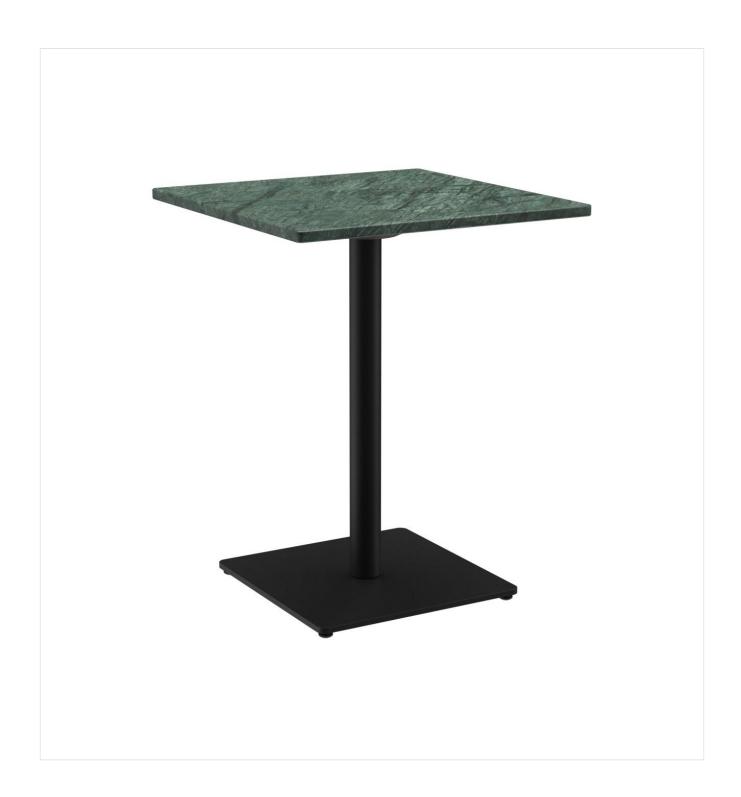

#### Product details

Product Code: 101YOH

Model name: Kerst Slim

Product type: dining table

Foot material: steel

Foot type: square (43x43cm)

Foot colour: black powder-

coated

Assembly state: not assembled

Tabletop depth: 60 cm

Tabletop material: Cassius (polished

marble)

Tabletop colour: verde

Edge thickness: 20 mm

Table top thickness: 30 mm

Fixing top: standard

Column material: steel

Column shape: round

Column colour: black powder-coated

Table base size: central single column

Tabletop width: 60 cm