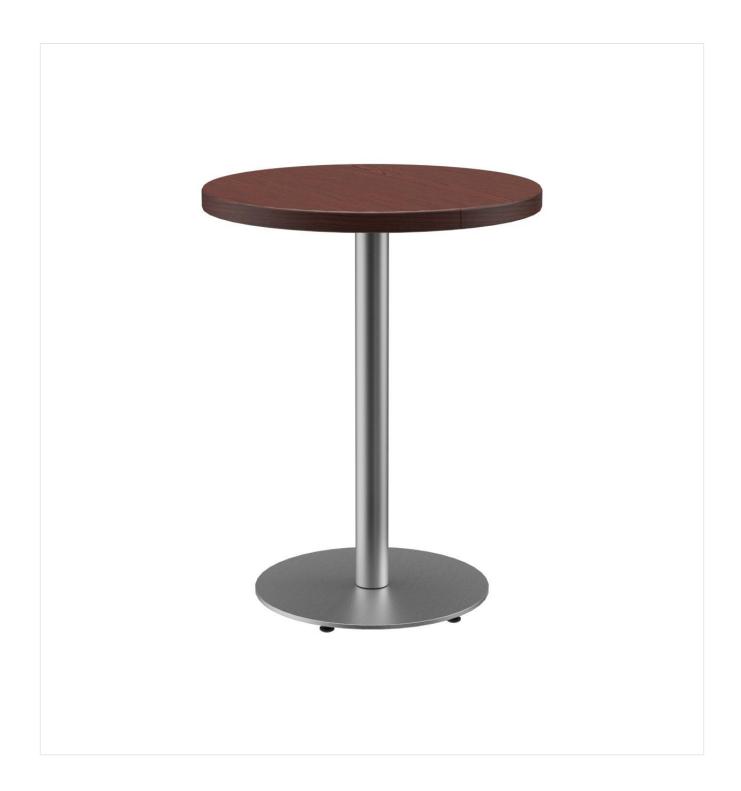

#### Product details

Product Code: 101YOE

Model name: Kerst Slim

Product type: dining table

Foot material: stainless steel

Foot type: round (Ø 43cm)

Foot colour: matt brushed

Assembly state: not assembled

Tabletop depth: 60 cm

Tabletop material: Sako (chipboard,

real wood veneer)

Tabletop colour: ash, walnut stained

and varnished

Edge thickness: 35 mm

Table top thickness: 35 mm

Fixing top: standard

Column material: stainless steel

Column shape: round

Column colour: matt brushed

Table base size: central single column

Tabletop width: 60 cm

### Technical specifications

| Product Code:     | 101YOE         |
|-------------------|----------------|
| Model name:       | Kerst Slim     |
| Product type:     | dining table   |
| Application area: | indoors        |
| Not suitable for: | swimming pools |
| Height:           | 75.5 cm        |
| Width:            | 60 cm          |
| Depth:            | 60 cm          |
| Weight:           | 30 kg          |
| Tabletop width:   | 60 cm          |