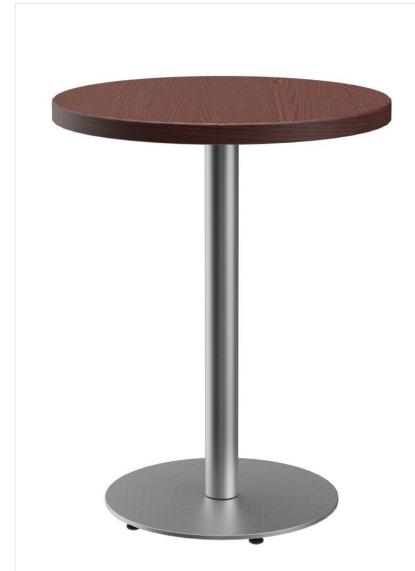

#### Product details

Product Code: 101YOE

Model name: Kerst Slim

Product type: dining table

Foot material: stainless steel

Foot type: round (Ø 43cm)

Foot colour: matt brushed

Assembly state: not assembled

Tabletop depth: 60 cm

Tabletop material: Sako (chipboard,

real wood veneer)

Tabletop colour: ash, walnut stained

and varnished

Edge thickness: 35 mm

Table top thickness: 35 mm

Fixing top: standard

Column material: stainless steel

Column shape: round

Column colour: matt brushed

Table base size: central single column

Tabletop width: 60 cm

### Technical specifications

| Product Code:     | 101YOE         |
|-------------------|----------------|
| Model name:       | Kerst Slim     |
| Product type:     | dining table   |
| Application area: | indoors        |
| Not suitable for: | swimming pools |
| Height:           | 75.5 cm        |
| Width:            | 60 cm          |
| Depth:            | 60 cm          |
| Weight:           | 30 kg          |
| Tabletop width:   | 60 cm          |