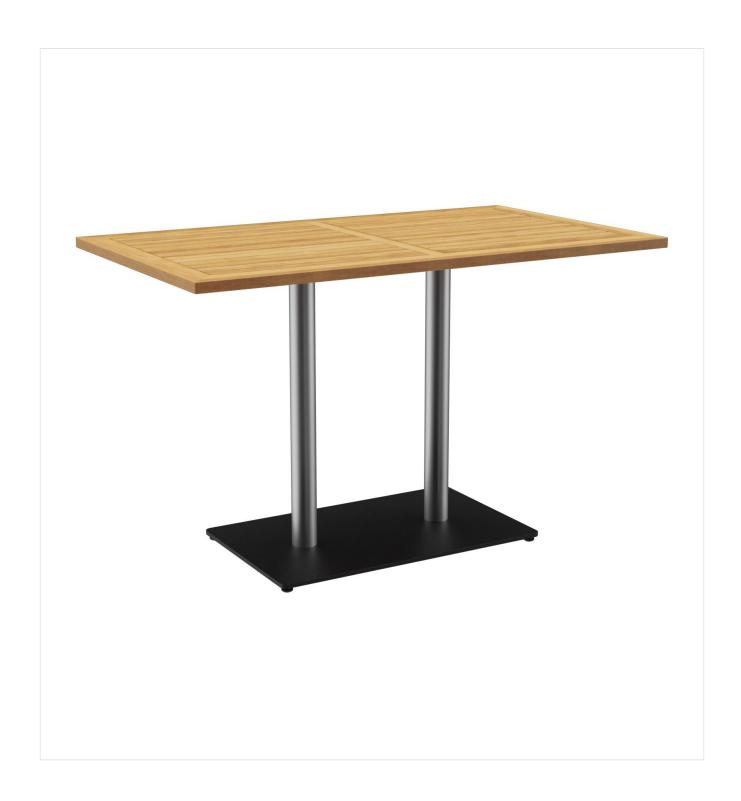

#### Product details

Product Code: 101YOB

Model name: Kerst Slim

Product type: dining table

Foot material: steel

Foot type: rectangular

(70x40cm)

Foot colour: black powder-

coated

Assembly state: not assembled

Tabletop depth: 70 cm

Tabletop material: Sendo (solid wood)

Tabletop colour: teak wood,

untreated

Edge thickness: 24 mm

Table top thickness: 32 mm

Fixing top: standard

Column material: stainless steel

Column shape: round

Column colour: matt brushed

Table base size: central double column

Tabletop width: 120 cm

### Technical specifications

| Product Code:     | 101YOB         |
|-------------------|----------------|
| Model name:       | Kerst Slim     |
| Product type:     | dining table   |
| Application area: | outdoors       |
| Not suitable for: | swimming pools |
| Height:           | 75.2 cm        |
| Width:            | 120 cm         |
| Depth:            | 70 cm          |
| Weight:           | 35.4 kg        |
| Tabletop width:   | 120 cm         |