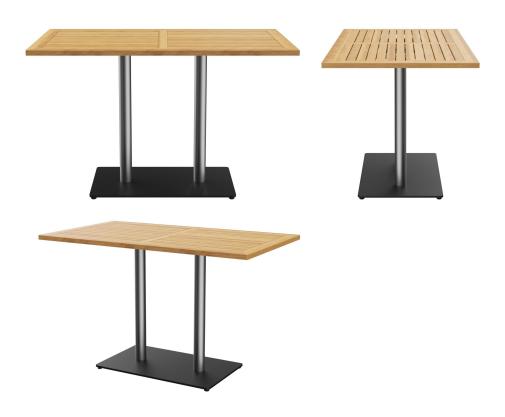

The model Kerst Slim is available as a dining table or coffee table. The dining table frame is available in black powder-coated steel or matt brushed stainless steel. The coffee table is available in matt brushed stainless steel. As a top, there is a standard version and another one for glass plates. Kerst Slim can be combined with different tabletops.