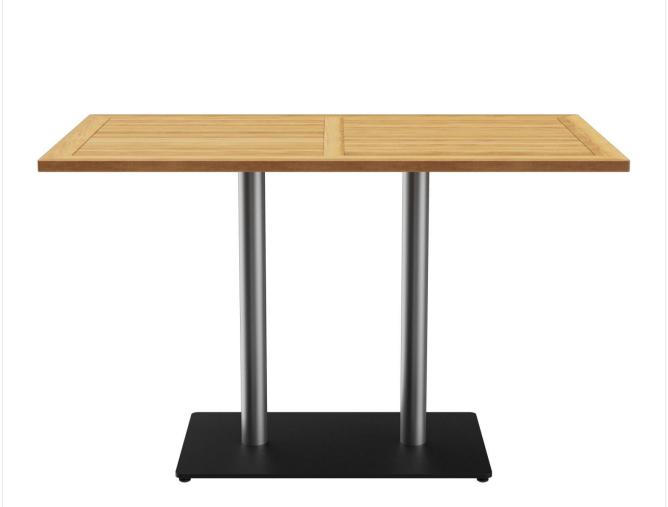

#### Product details

Product Code: 101YOB

Model name: Kerst Slim

Product type: dining table

Foot material: steel

Foot type: rectangular

(70x40cm)

Foot colour: black powder-

coated

Assembly state: not assembled

Tabletop depth: 70 cm

Tabletop material: Sendo (solid wood)

Tabletop colour: teak wood,

untreated

Edge thickness: 24 mm

Table top thickness: 32 mm

Fixing top: standard

Column material: stainless steel

Column shape: round

Column colour: matt brushed

Table base size: central double column

Tabletop width: 120 cm

### Technical specifications

| Product Code:     | 101YOB         |
|-------------------|----------------|
| Model name:       | Kerst Slim     |
| Product type:     | dining table   |
| Application area: | outdoors       |
| Not suitable for: | swimming pools |
| Height:           | 75.2 cm        |
| Width:            | 120 cm         |
| Depth:            | 70 cm          |
| Weight:           | 35.4 kg        |
| Tabletop width:   | 120 cm         |