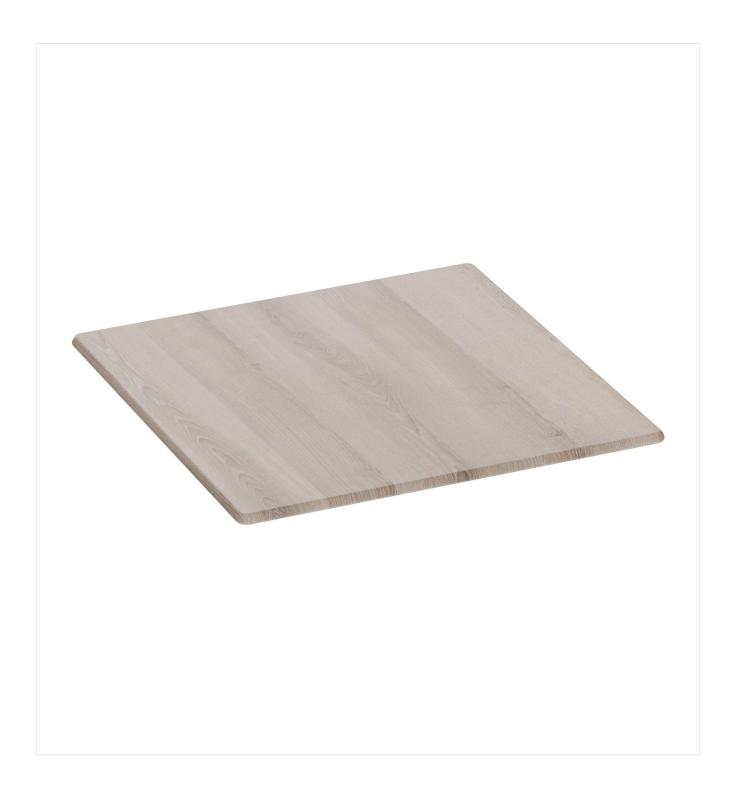

# **TABLETOP**

For a versatile table: our Easy Slim tabletop for your outdoor and indoor areas. The CPL surface of Easy Slim defies all weather conditions and fits into almost any catering ambience thanks to its design diversity. Thanks to the easy-care surface, the impact-resistant panel is optimally protected against moisture penetration and is therefore ideal for outdoor use. Easy Slim is available with nine different decors in square or round shape and is the narrower version of our classic tabletop "Easy Classic".

#### Product details

Product Code:

Model name: Tischplatte

Product type: Tabletop

Tabletop depth: 70 cm

Tabletop material: Easy Slim

(chipboard CPL

coated)

yes

101XY3

Tabletop colour: messina oak

Edge thickness: 16 mm

Tabletop width: 70 cm

Product made from

sustainable wood:

sustailiable wood

### Technical specifications

Product Code: 101XY3

Model name: Tischplatte

Product type: Tabletop

Application area: outdoors

Weight: 6.3 kg

Tabletop width: 70 cm