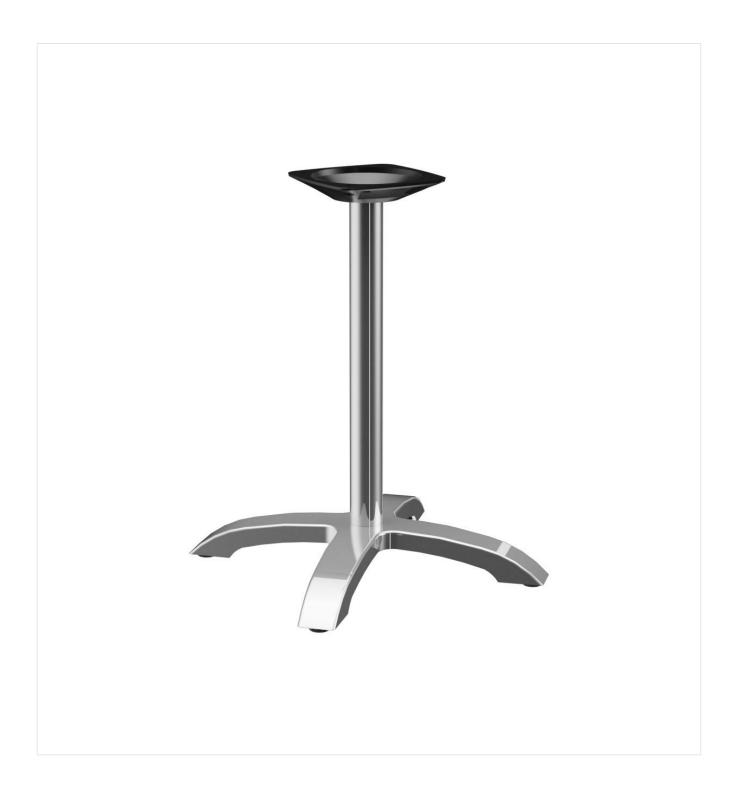

The four-legged column table Kuri has a simple, neutral appearance and looks great both indoors and outdoors. The polished or black powder-coated aluminum frame with four manually adjustable glides can be combined with different table tops.

#### Product details

| Product Code:        | 101URB                   |
|----------------------|--------------------------|
| Model name:          | Kuri                     |
| Product type:        | dining table             |
| Frame material:      | aluminium                |
| Frame colour:        | polished                 |
| Foot type:           | 0140                     |
| Assembly state:      | not assembled            |
| Edge thickness:      | 0 mm                     |
| Table top thickness: | 0 mm                     |
| Table base size:     | central single<br>column |

### Technical specifications

| Product Code:     | 101URB                             |
|-------------------|------------------------------------|
| Model name:       | Kuri                               |
| Product type:     | dining table                       |
| Application area: | outdoors                           |
| Not suitable for: | maritime climate or swimming pools |
| Height:           | 73 cm                              |
| Width:            | 67 cm                              |
| Depth:            | 67 cm                              |
| Weight:           | 10.1 kg                            |