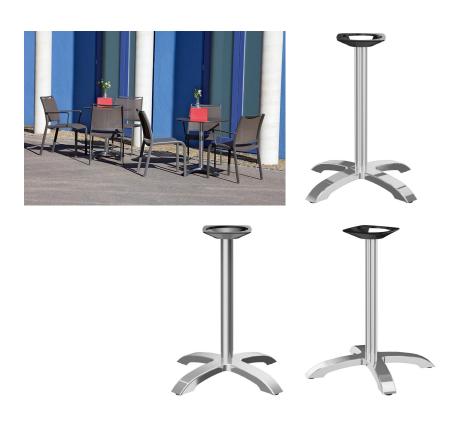

The four-legged column table Kuri has a simple, neutral appearance and looks great both indoors and outdoors. The polished or black powder-coated aluminum frame with four manually adjustable glides can be combined with different table tops.