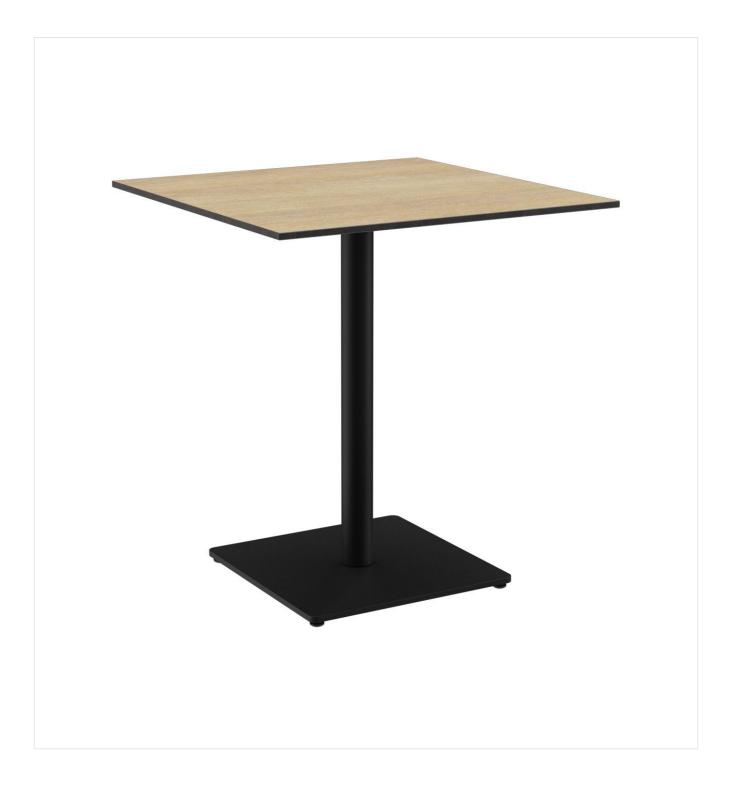

#### Your chosen variant

#### Product details

|                      |                                                   |                  | black powder-coated   |
|----------------------|---------------------------------------------------|------------------|-----------------------|
| Model name:          | Kerst Slim                                        | Table base size: | central single column |
| Product type:        | dining table                                      | Tabletop width:  | 68 cm                 |
| Foot material:       | steel                                             |                  |                       |
| Foot type:           | square (43x43cm)                                  |                  |                       |
| Foot colour:         | black powder-<br>coated                           |                  |                       |
| Assembly state:      | not assembled                                     |                  |                       |
| Tabletop depth:      | 68 cm                                             |                  |                       |
| Tabletop material:   | Compact Slim (High<br>Pressure Laminate<br>(HPL)) |                  |                       |
| Tabletop colour:     | italian oak                                       |                  |                       |
| Edge thickness:      | 12 mm                                             |                  |                       |
| Table top thickness: | 12 mm                                             |                  |                       |
| Fixing top:          | standard                                          |                  |                       |
| Column material:     | steel                                             |                  |                       |
| Column shape:        | round                                             |                  |                       |