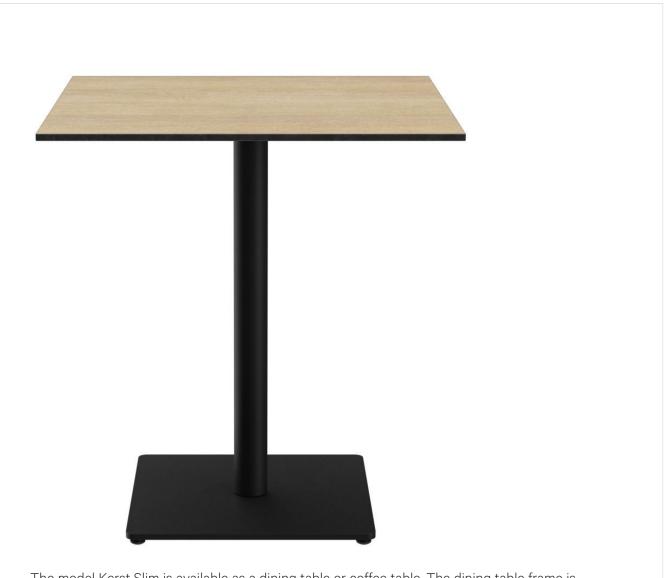

# DINING TABLE KERST SLIM

The model Kerst Slim is available as a dining table or coffee table. The dining table frame is available in black powder-coated steel or matt brushed stainless steel. The coffee table is available in matt brushed stainless steel. As a top, there is a standard version and another one for glass plates. Kerst Slim can be combined with different tabletops.