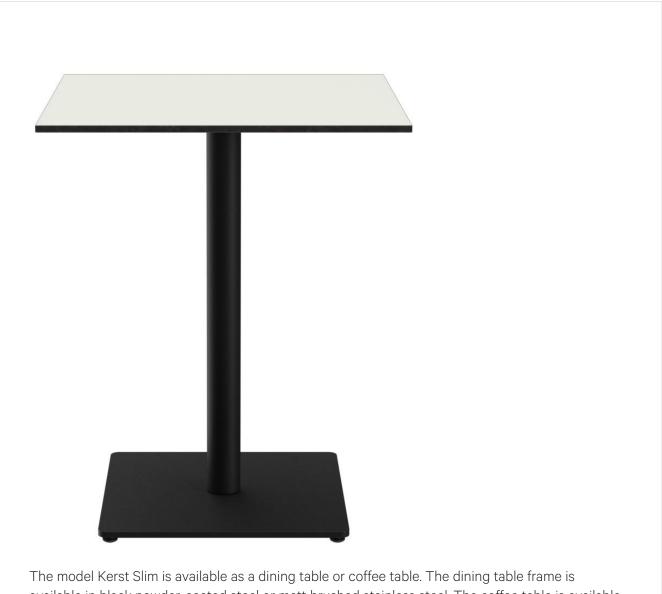

# DINING TABLE KERST SLIM

available in black powder-coated steel or matt brushed stainless steel. The coffee table is available in matt brushed stainless steel. As a top, there is a standard version and another one for glass plates. Kerst Slim can be combined with different tabletops.

#### Product details

| Product Code:        | 101T42                                            | Column colour:   | black powder-coated   |
|----------------------|---------------------------------------------------|------------------|-----------------------|
| Model name:          | Kerst Slim                                        | Table base size: | central single column |
| Product type:        | dining table                                      | Tabletop width:  | 60 cm                 |
| Foot material:       | steel                                             |                  |                       |
| Foot type:           | square (43x43cm)                                  |                  |                       |
| Foot colour:         | black powder-<br>coated                           |                  |                       |
| Assembly state:      | not assembled                                     |                  |                       |
| Tabletop depth:      | 60 cm                                             |                  |                       |
| Tabletop material:   | Compact Slim (High<br>Pressure Laminate<br>(HPL)) |                  |                       |
| Tabletop colour:     | lvory white                                       |                  |                       |
| Edge thickness:      | 12 mm                                             |                  |                       |
| Table top thickness: | 12 mm                                             |                  |                       |
| Fixing top:          | standard                                          |                  |                       |
| Column material:     | steel                                             |                  |                       |
| Column shape:        | round                                             |                  |                       |

### Your chosen variant

| Technical specifications |                |  |  |
|--------------------------|----------------|--|--|
| Product Code:            | 101T42         |  |  |
| Model name:              | Kerst Slim     |  |  |
| Product type:            | dining table   |  |  |
| Application area:        | outdoors       |  |  |
| Not suitable for:        | swimming pools |  |  |
| Height:                  | 73.2 cm        |  |  |
| Width:                   | 60 cm          |  |  |
| Depth:                   | 60 cm          |  |  |
| Weight:                  | 22.6 kg        |  |  |
| Tabletop width:          | 60 cm          |  |  |