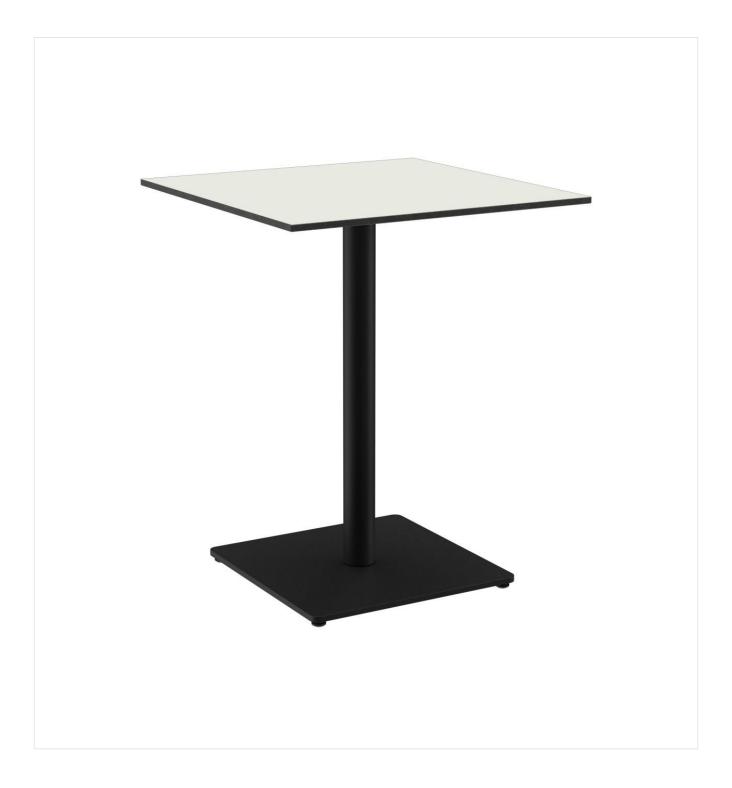

# DINING TABLE KERST SLIM

available in black powder-coated steel or matt brushed stainless steel. The coffee table is available in matt brushed stainless steel. As a top, there is a standard version and another one for glass plates. Kerst Slim can be combined with different tabletops.

#### Product details

| Product Code:        | 101T42                                            | Column colour:   | black powder-coated   |
|----------------------|---------------------------------------------------|------------------|-----------------------|
| Model name:          | Kerst Slim                                        | Table base size: | central single column |
| Product type:        | dining table                                      | Tabletop width:  | 60 cm                 |
| Foot material:       | steel                                             |                  |                       |
| Foot type:           | square (43x43cm)                                  |                  |                       |
| Foot colour:         | black powder-<br>coated                           |                  |                       |
| Assembly state:      | not assembled                                     |                  |                       |
| Tabletop depth:      | 60 cm                                             |                  |                       |
| Tabletop material:   | Compact Slim (High<br>Pressure Laminate<br>(HPL)) |                  |                       |
| Tabletop colour:     | lvory white                                       |                  |                       |
| Edge thickness:      | 12 mm                                             |                  |                       |
| Table top thickness: | 12 mm                                             |                  |                       |
| Fixing top:          | standard                                          |                  |                       |
| Column material:     | steel                                             |                  |                       |
| Column shape:        | round                                             |                  |                       |

### Your chosen variant

| Technical specifications |                |  |  |
|--------------------------|----------------|--|--|
| Product Code:            | 101T42         |  |  |
| Model name:              | Kerst Slim     |  |  |
| Product type:            | dining table   |  |  |
| Application area:        | outdoors       |  |  |
| Not suitable for:        | swimming pools |  |  |
| Height:                  | 73.2 cm        |  |  |
| Width:                   | 60 cm          |  |  |
| Depth:                   | 60 cm          |  |  |
| Weight:                  | 22.6 kg        |  |  |
| Tabletop width:          | 60 cm          |  |  |