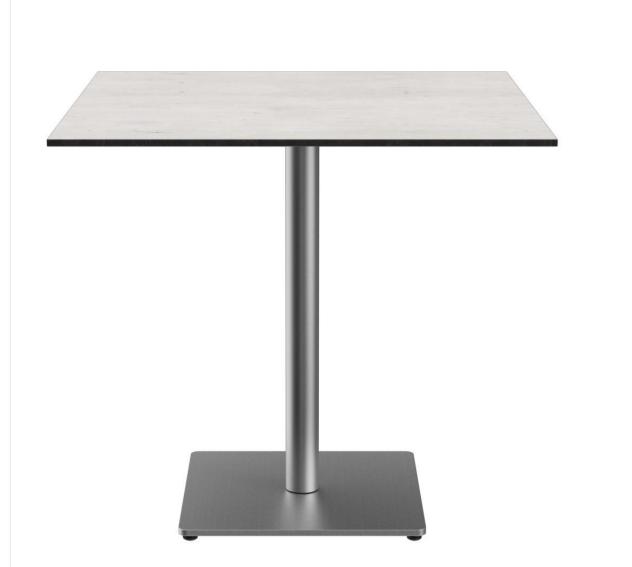

#### Product details

Product Code: 101QBV

Model name: Kerst Slim

Product type: dining table

Foot material: stainless steel

square (43x43cm) Foot type:

Foot colour: matt brushed

Assembly state: not assembled

Tabletop depth: 80 cm

Tabletop material: Compact Slim (High

Pressure Laminate

(HPL))

Tabletop colour: Classis concrete

Edge thickness: 12 mm

Table top thickness: 12 mm

Fixing top: standard

Column material: stainless steel

Column shape: round Column colour: matt brushed

Table base size: central single column

Tabletop width:

80 cm

#### Technical specifications

Product Code: 101QBV Model name: Kerst Slim Product type: dining table outdoors Application area: swimming pools Not suitable for: 73.2 cm Height: Width: 80 cm Depth: 80 cm Weight: 29.3 kg Tabletop width: 80 cm