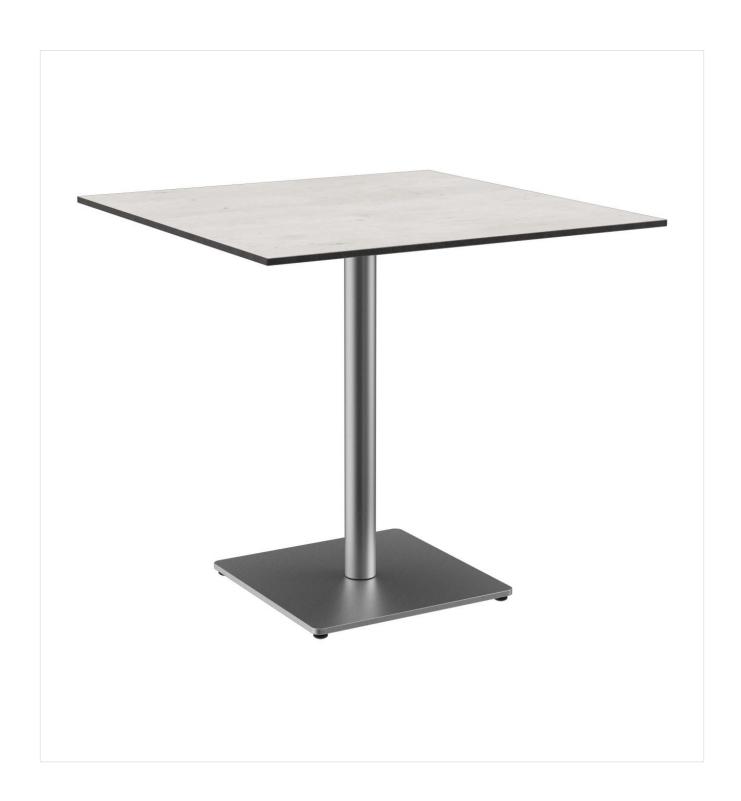

#### Product details

Product Code: 101QBV

Model name: Kerst Slim

Product type: dining table

Foot material: stainless steel

square (43x43cm) Foot type:

Foot colour: matt brushed

Assembly state: not assembled

Tabletop depth: 80 cm

Tabletop material: Compact Slim (High

Pressure Laminate

(HPL))

Tabletop colour: Classis concrete

Edge thickness: 12 mm

Table top thickness: 12 mm

Fixing top: standard

Column material: stainless steel

Column shape: round Column colour: matt brushed

Table base size: central single column

Tabletop width:

80 cm

#### Technical specifications

Product Code: 101QBV Model name: Kerst Slim Product type: dining table outdoors Application area: swimming pools Not suitable for: 73.2 cm Height: Width: 80 cm Depth: 80 cm Weight: 29.3 kg Tabletop width: 80 cm