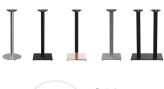

Round, angular – high, low – large, small: Kerst is characterised by its great variety. The powder-coated aluminium frame is available in black or stainless steel effect and can be combined with various tabletops. It features manually adjustable gliders. You can create interesting contrasts by combining angular legs with round columns. For indoor and outdoor use.