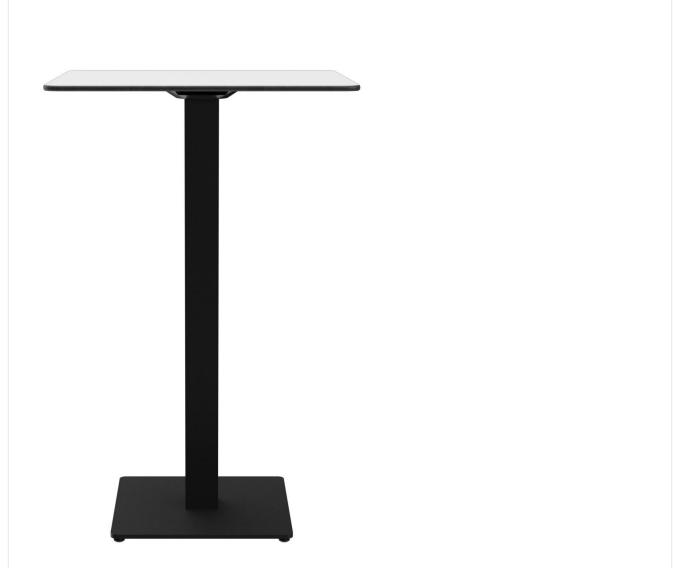

Round, angular – high, low – large, small: Kerst is characterised by its great variety. The powder-coated aluminium frame is available in black or stainless steel effect and can be combined with various tabletops. It features manually adjustable gliders. You can create interesting contrasts by combining angular legs with round columns. For indoor and outdoor use.

#### Product details

Product Code: 10106M

Model name: Kerst

high table Product type:

Foot material: steel

square (43x43cm) Foot type:

Foot colour: black powder-

coated

not assembled Assembly state:

Tabletop depth: 68 cm

Tabletop material: Compact Slim A

(High Pressure

Laminate (HPL))

Tabletop colour: white

Edge thickness: 12 mm

Table top thickness: 12 mm

standard Fixing top:

Column material: steel

Column shape: rectangular Column colour: black powder-coated Table base size: central single column Tabletop width: 68 cm