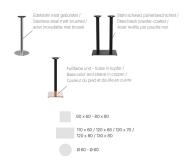

Round, angular – high, low – large, small: Kerst is characterised by its great variety. The powder-coated aluminium frame is available in black or stainless steel effect and can be combined with various tabletops. It features manually adjustable gliders. You can create interesting contrasts by combining angular legs with round columns. For indoor and outdoor use.

standard Fixing top:

Column material: steel

Column shape: rectangular Column colour: black powder-coated Table base size: central single column Tabletop width: 68 cm