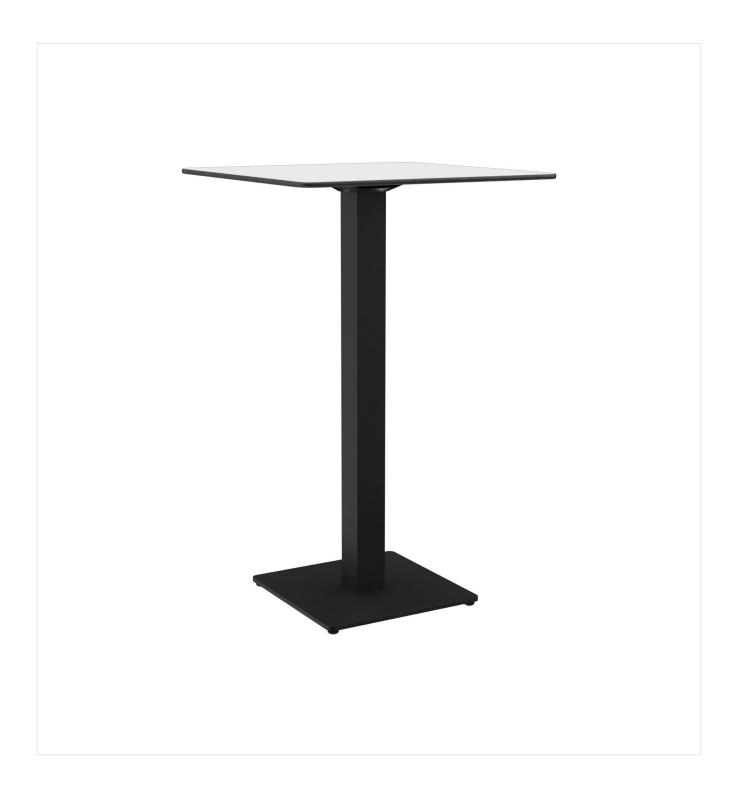

Round, angular – high, low – large, small: Kerst is characterised by its great variety. The powder-coated aluminium frame is available in black or stainless steel effect and can be combined with various tabletops. It features manually adjustable gliders. You can create interesting contrasts by combining angular legs with round columns. For indoor and outdoor use.

#### Product details

Product Code: 10106M

Model name: Kerst

high table Product type:

Foot material: steel

square (43x43cm) Foot type:

Foot colour: black powder-

coated

not assembled Assembly state:

Tabletop depth: 68 cm

Tabletop material: Compact Slim A

(High Pressure

Laminate (HPL))

Tabletop colour: white

Edge thickness: 12 mm

Table top thickness: 12 mm

standard Fixing top:

Column material: steel

Column shape: rectangular Column colour: black powder-coated Table base size: central single column Tabletop width: 68 cm