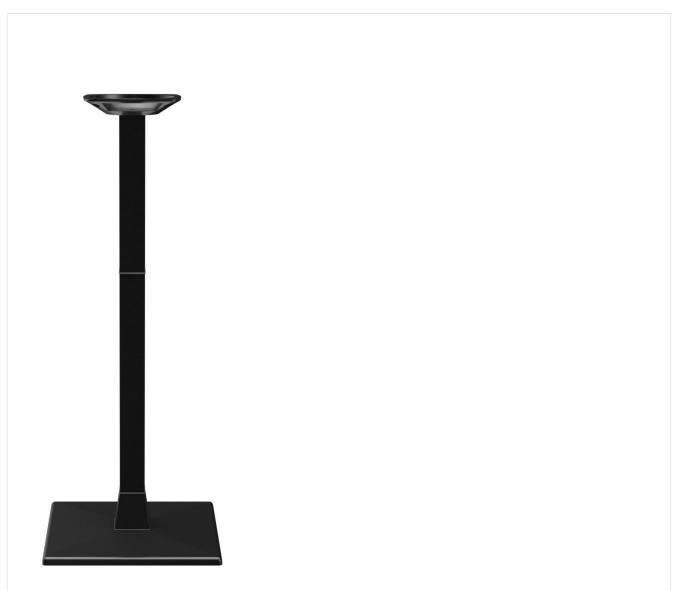

# HIGH TABLE MODULAR T

One system, innumerable possibilities: the Modular T-system from GO IN offers a great range of options for stylish, central-column bar indoor and outdoor tables. You can combine bases, columns and tabletops in different shapes, sizes, materials and colours – all to fit your design concept.

### Your chosen variant

| Product details      |                         |
|----------------------|-------------------------|
| Product Code:        | 101HOW                  |
| Model name:          | Modular T               |
| Product type:        | high table              |
| Foot type:           | base 32                 |
| Foot colour:         | black                   |
| Assembly state:      | not assembled           |
| Edge thickness:      | 0 mm                    |
| Table top thickness: | 0 mm                    |
| Fixing top:          | standard                |
| Column type:         | column 7                |
| Column material:     | aluminium               |
| Column colour:       | black powder-<br>coated |

#### Technical specifications

| Product Code:     | 101HOW         |
|-------------------|----------------|
| Model name:       | Modular T      |
| Product type:     | high table     |
| Application area: | outdoors       |
| Not suitable for: | swimming pools |
| Height:           | 108 cm         |
| Width:            | 42 cm          |
| Depth:            | 42 cm          |
| Weight:           | 21.4 kg        |