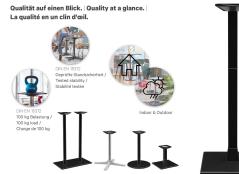

:      | 0 mm                    |
| Table top thickness: | 0 mm                    |
| Fixing top:          | standard                |
| Column type:         | column 7                |
| Column material:     | aluminium               |
| Column colour:       | black powder-<br>coated |

#### Technical specifications

| Product Code:     | 101HOW         |
|-------------------|----------------|
| Model name:       | Modular T      |
| Product type:     | high table     |
| Application area: | outdoors       |
| Not suitable for: | swimming pools |
| Height:           | 108 cm         |
| Width:            | 42 cm          |
| Depth:            | 42 cm          |
| Weight:           | 21.4 kg        |

# HIGH TABLE MODULAR T



#### Vorteilsseite. | Advantage page. | Page avantage









# HIGH TABLE MODULAR T