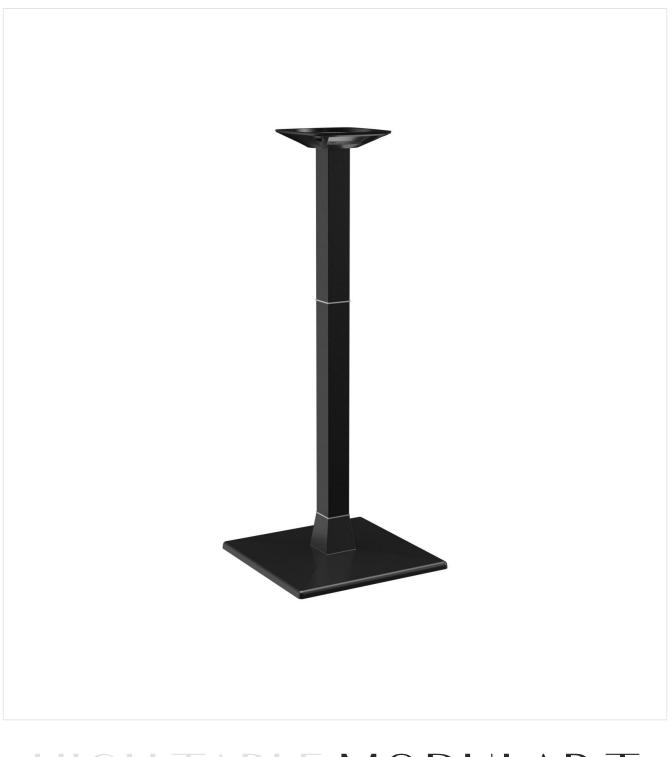

# HIGH TABLE MODULAR T

One system, innumerable possibilities: the Modular T-system from GO IN offers a great range of options for stylish, central-column bar indoor and outdoor tables. You can combine bases, columns and tabletops in different shapes, sizes, materials and colours – all to fit your design concept.

### Your chosen variant

| Product details      |                         |
|----------------------|-------------------------|
| Product Code:        | 101HOW                  |
| Model name:          | Modular T               |
| Product type:        | high table              |
| Foot type:           | base 32                 |
| Foot colour:         | black                   |
| Assembly state:      | not assembled           |
| Edge thickness:      | 0 mm                    |
| Table top thickness: | 0 mm                    |
| Fixing top:          | standard                |
| Column type:         | column 7                |
| Column material:     | aluminium               |
| Column colour:       | black powder-<br>coated |

#### Technical specifications

| Product Code:     | 101HOW         |
|-------------------|----------------|
| Model name:       | Modular T      |
| Product type:     | high table     |
| Application area: | outdoors       |
| Not suitable for: | swimming pools |
| Height:           | 108 cm         |
| Width:            | 42 cm          |
| Depth:            | 42 cm          |
| Weight:           | 21.4 kg        |