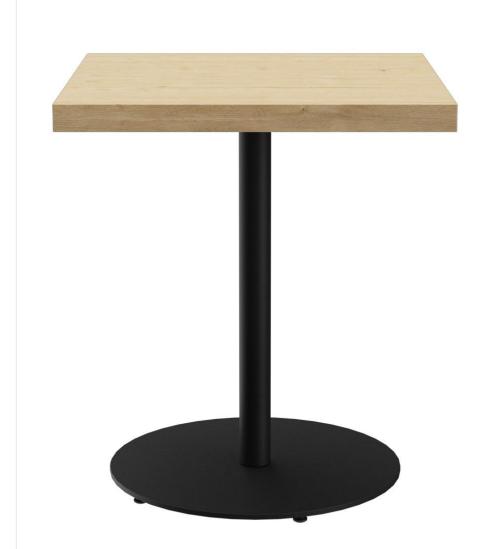

#### Product details

Product Code: 101HBX Column colour:

Model name: Kerst Slim Table base size: central single column

black powder-coated

Product type: dining table Tabletop width: 68 cm

Foot material: steel

Foot type: round (Ø 56cm)

Foot colour: black powder-

coated

Assembly state: not assembled

Tabletop depth: 68 cm

Tabletop material: Duro Style (plate

with honeycomb core and HPL)

Tabletop colour: rustic oak

Edge thickness: 48 mm

Table top thickness: 48 mm

Fixing top: standard

Column material: steel

Column shape: round