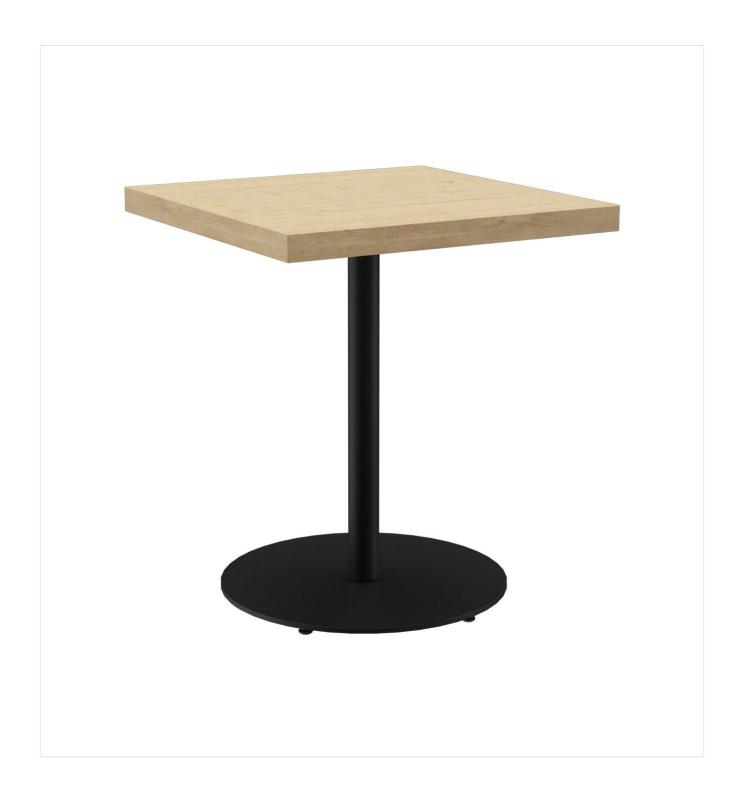

#### Product details

Product Code: 101HBX Column colour:

Model name: Kerst Slim Table base size: central single column

black powder-coated

Product type: dining table Tabletop width: 68 cm

Foot material: steel

Foot type: round (Ø 56cm)

Foot colour: black powder-

coated

Assembly state: not assembled

Tabletop depth: 68 cm

Tabletop material: Duro Style (plate

with honeycomb core and HPL)

Tabletop colour: rustic oak

Edge thickness: 48 mm

Table top thickness: 48 mm

Fixing top: standard

Column material: steel

Column shape: round