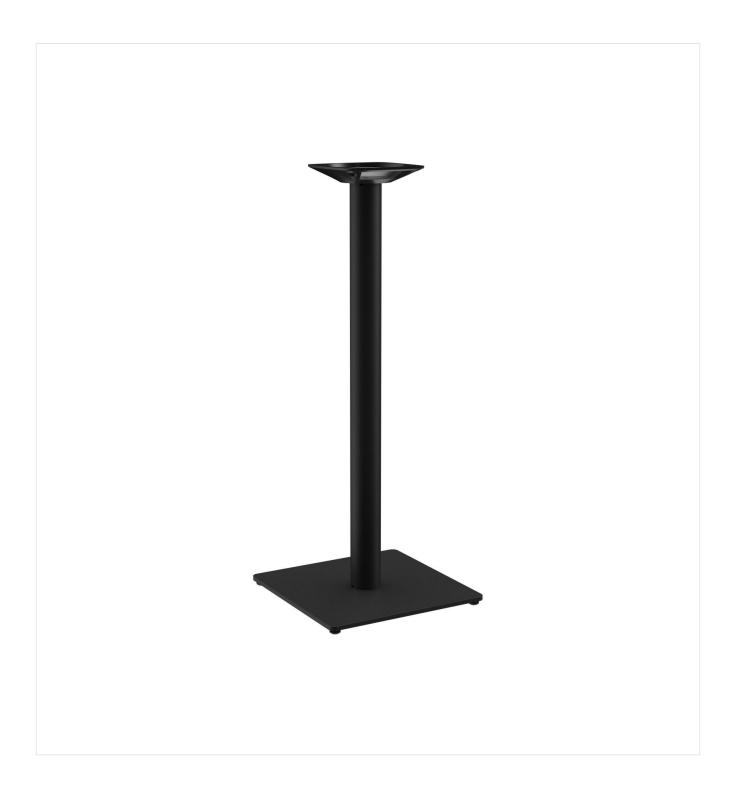

### Product details

Product Code: 101D8L

Model name: Kerst

Product type: high table

Foot material: steel

Foot type: square (43x43cm)

Foot colour: black powder-

coated

Assembly state: not assembled

Edge thickness: 0 mm

Table top thickness: 0 mm

Fixing top: standard

Column material: steel

Column shape: round

Column colour: black powder-

coated

Table base size: central single

column

## Technical specifications

Product Code: 101D8L Model name: Kerst high table Product type: Application area: outdoors Not suitable for: swimming pools Height: 108 cm Weight: 18.6 kg GO IN Premium: ja