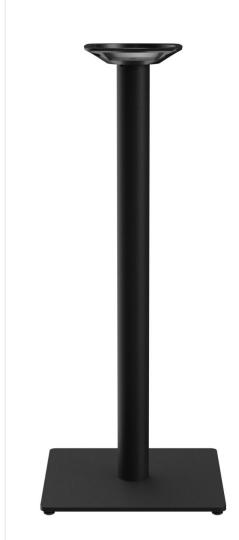

### Product details

Product Code: 101D8L

Model name: Kerst

Product type: high table

Foot material: steel

Foot type: square (43x43cm)

Foot colour: black powder-

coated

Assembly state: not assembled

Edge thickness: 0 mm

Table top thickness: 0 mm

Fixing top: standard

Column material: steel

Column shape: round

Column colour: black powder-

coated

Table base size: central single

column

## Technical specifications

Product Code: 101D8L Model name: Kerst high table Product type: Application area: outdoors Not suitable for: swimming pools Height: 108 cm Weight: 18.6 kg GO IN Premium: ja