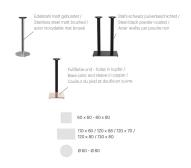

### Product details

Product Code: 101D8L

Model name: Kerst

Product type: high table

Foot material: steel

Foot type: square (43x43cm)

Foot colour: black powder-

coated

Assembly state: not assembled

Edge thickness: 0 mm

Table top thickness: 0 mm

Fixing top: standard

Column material: steel

Column shape: round

Column colour: black powder-

coated

Table base size: central single

column