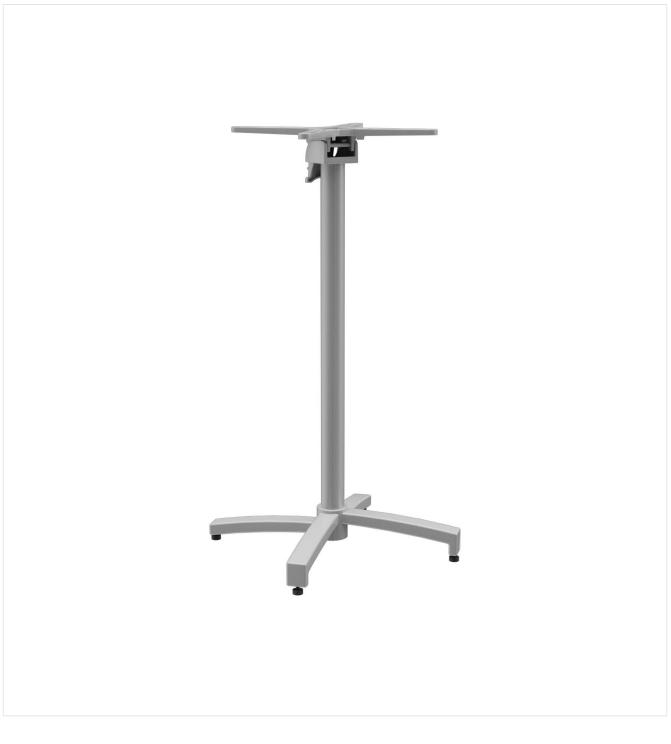

## HIGH TABLE KONDO

The sideways stackable Kondo model – available as a dining table or a high table – is an all-rounder for outdoors. The frame made of powder-coated aluminium is available in the colours silver or black and can be combined with round tabletops with a diameter from 60 to 80 cm and square tabletops with a size from  $60 \times 60$  cm to  $80 \times 80$  cm. Kondo has a tilting mechanism for sideways stacking.

#### Your chosen variant

| Product details  |                          | Technical specifications |                                    |
|------------------|--------------------------|--------------------------|------------------------------------|
| Product Code:    | 101D2R                   | Product Code:            | 101D2R                             |
| Model name:      | Kondo                    | Model name:              | Kondo                              |
| Product type:    | high table               | Product type:            | high table                         |
| Frame material:  | aluminium                | Application area:        | outdoors                           |
| Frame colour:    | silver powder-<br>coated | Not suitable for:        | maritime climate or swimming pools |
| Foot type:       | K300                     | Height:                  | 109 cm                             |
| Foldable:        | yes                      | Width:                   | 50 cm                              |
| Assembly state:  | not assembled            | Depth:                   | 50 cm                              |
| Table base size: | central single<br>column | Weight:                  | 7.7 kg                             |
|                  |                          |                          |                                    |