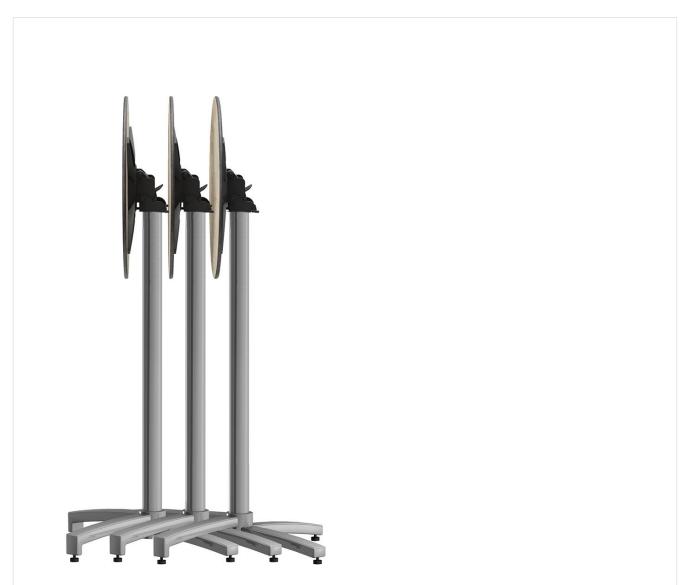

## HIGH TABLE KONDO

The sideways stackable Kondo model – available as a dining table or a high table – is an all-rounder for outdoors. The frame made of powder-coated aluminium is available in the colours silver or black and can be combined with round tabletops with a diameter from 60 to 80 cm and square tabletops with a size from  $60 \times 60$  cm to  $80 \times 80$  cm. Kondo has a tilting mechanism for sideways stacking.