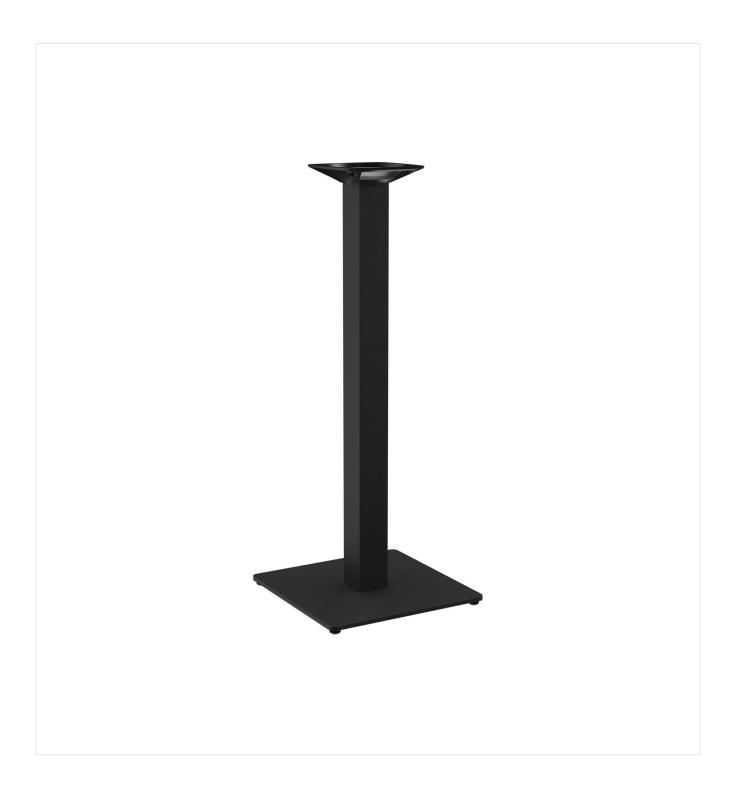

#### Product details

Product Code: 101CJ8

Model name: Kerst

Product type: high table

Foot material: steel

Foot type: square (43x43cm)

Foot colour: black powder-

coated

Assembly state: not assembled

Edge thickness: 0 mm

Table top thickness: 0 mm

Fixing top: standard

Column material: steel

Column shape: rectangular

Column colour: black powder-

coated

Table base size: central single

column

### Technical specifications

Product Code: 101CJ8 Model name: Kerst high table Product type: Application area: outdoors Not suitable for: swimming pools Height: 108 cm Weight: 19.7 kg GO IN Premium: ja