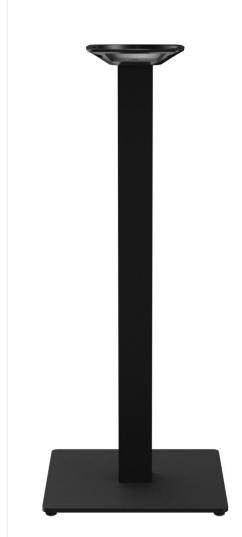

#### Product details

Product Code: 101CJ8

Model name: Kerst

Product type: high table

Foot material: steel

Foot type: square (43x43cm)

Foot colour: black powder-

coated

Assembly state: not assembled

Edge thickness: 0 mm

Table top thickness: 0 mm

Fixing top: standard

Column material: steel

Column shape: rectangular

Column colour: black powder-

coated

Table base size: central single

column

### Technical specifications

Product Code: 101CJ8 Model name: Kerst high table Product type: Application area: outdoors Not suitable for: swimming pools Height: 108 cm Weight: 19.7 kg GO IN Premium: ja