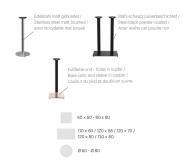

Round, angular – high, low – large, small: Kerst is characterised by its great variety. The powder-coated aluminium frame is available in black or stainless steel effect and can be combined with various tabletops. It features manually adjustable gliders. You can create interesting contrasts by combining angular legs with round columns. For indoor and outdoor use.

#### Product details

Product Code: 101CJ8

Model name: Kerst

Product type: high table

Foot material: steel

Foot type: square (43x43cm)

Foot colour: black powder-

coated

Assembly state: not assembled

Edge thickness: 0 mm

Table top thickness: 0 mm

Fixing top: standard

Column material: steel

Column shape: rectangular

Column colour: black powder-

coated

Table base size: central single

column