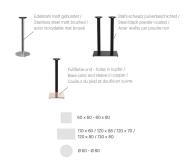

Round, angular – high, low – large, small: Kerst is characterised by its great variety. The powder-coated aluminium frame is available in black or stainless steel effect and can be combined with various tabletops. It features manually adjustable gliders. You can create interesting contrasts by combining angular legs with round columns. For indoor and outdoor use.

#### Product details

101CB1 Product Code: Model name: Kerst Product type: high table Foot material: steel rectangular Foot type: (70x40cm) Foot colour: black powder-

coated Assembly state: not assembled

Edge thickness: 0 mm

Table top thickness: 0 mm

Column material:

Fixing top:

steel

Column shape: rectangular

Column colour: black powder-

coated

standard

Table base size: central double

column

### Technical specifications

Product Code: 101CB1 Model name: Kerst Product type: high table Application area: outdoors Not suitable for: swimming pools Height: 108 cm Width: 70 cm 40 cm Depth: Weight: 35.6 kg GO IN Premium: ja