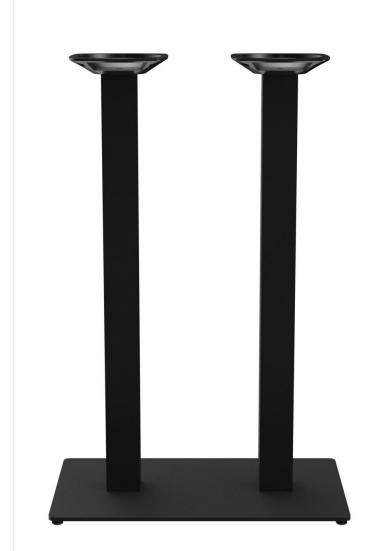

#### Product details

101CB1 Product Code: Model name: Kerst Product type: high table Foot material: steel rectangular Foot type: (70x40cm) Foot colour: black powder-

coated Assembly state: not assembled

Edge thickness: 0 mm

Table top thickness: 0 mm

Column material:

Fixing top:

steel

Column shape: rectangular

Column colour: black powder-

coated

standard

Table base size: central double

column

### Technical specifications

Product Code: 101CB1 Model name: Kerst Product type: high table Application area: outdoors Not suitable for: swimming pools Height: 108 cm Width: 70 cm 40 cm Depth: Weight: 35.6 kg GO IN Premium: ja