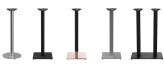

Round, angular – high, low – large, small: Kerst is characterised by its great variety. The powder-coated aluminium frame is available in black or stainless steel effect and can be combined with various tabletops. It features manually adjustable gliders. You can create interesting contrasts by combining angular legs with round columns. For indoor and outdoor use.