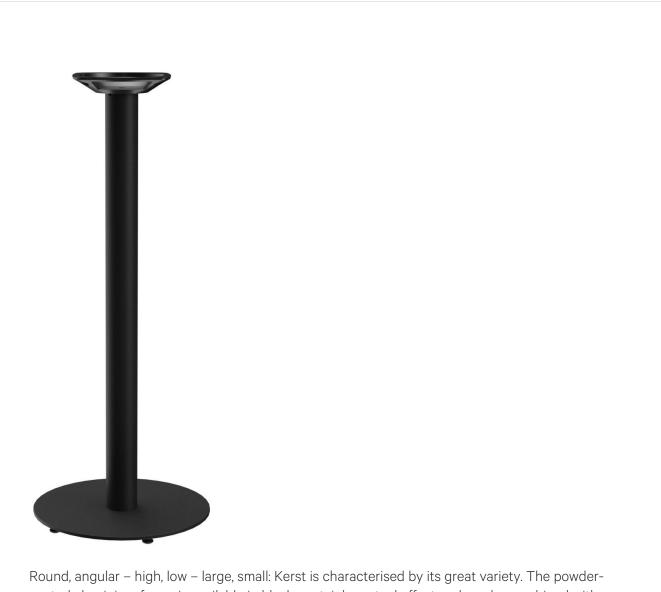

# HIGH TABLE KERST

coated aluminium frame is available in black or stainless steel effect and can be combined with various tabletops. It features manually adjustable gliders. You can create interesting contrasts by combining angular legs with round columns. For indoor and outdoor use.