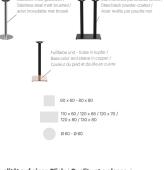

### Technical specifications

| Product Code:     | 101CAT         |
|-------------------|----------------|
| Model name:       | Kerst          |
| Product type:     | high table     |
| Application area: | outdoors       |
| Not suitable for: | swimming pools |
| Height:           | 108 cm         |
| Width:            | 43 cm          |
| Depth:            | 43 cm          |
| Weight:           | 15.8 kg        |
| GO IN Premium:    | ја             |