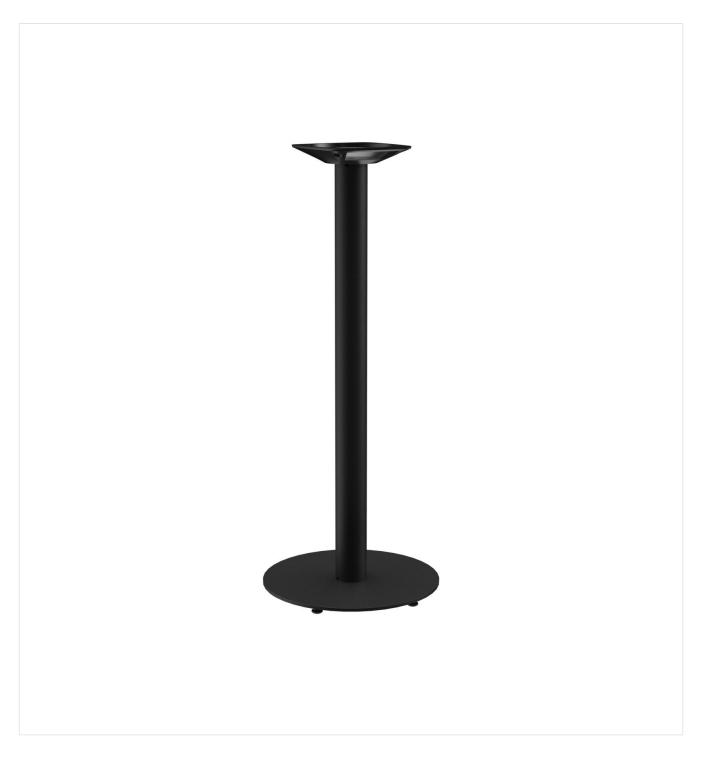

# HIGH TABLE KERST

coated aluminium frame is available in black or stainless steel effect and can be combined with various tabletops. It features manually adjustable gliders. You can create interesting contrasts by combining angular legs with round columns. For indoor and outdoor use.

### Your chosen variant

| Product details      |                          |
|----------------------|--------------------------|
| Product Code:        | 101CAT                   |
| Model name:          | Kerst                    |
| Product type:        | high table               |
| Foot material:       | steel                    |
| Foot type:           | round (Ø 43cm)           |
| Foot colour:         | black powder-<br>coated  |
| Assembly state:      | not assembled            |
| Edge thickness:      | 0 mm                     |
| Table top thickness: | 0 mm                     |
| Fixing top:          | standard                 |
| Column material:     | steel                    |
| Column shape:        | round                    |
| Column colour:       | black powder-<br>coated  |
| Table base size:     | central single<br>column |

### Technical specifications

| Product Code:     | 101CAT         |
|-------------------|----------------|
| Model name:       | Kerst          |
| Product type:     | high table     |
| Application area: | outdoors       |
| Not suitable for: | swimming pools |
| Height:           | 108 cm         |
| Width:            | 43 cm          |
| Depth:            | 43 cm          |
| Weight:           | 15.8 kg        |
| GO IN Premium:    | ја             |