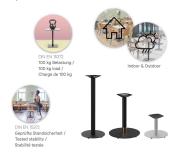

### Technical specifications

| Product Code:     | 101CAT         |
|-------------------|----------------|
| Model name:       | Kerst          |
| Product type:     | high table     |
| Application area: | outdoors       |
| Not suitable for: | swimming pools |
| Height:           | 108 cm         |
| Width:            | 43 cm          |
| Depth:            | 43 cm          |
| Weight:           | 15.8 kg        |
| GO IN Premium:    | ја             |

#### Passt perfekt. | Perfect fit. | Convient parfaitement.

Verwandlungskünstler. | Quick-change artist. | Un artiste de la transformation.

Qualität auf einen Blick. | Quality at a glance. | La qualité en un clin d'œil.