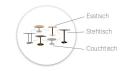

# HIGH TABLE KERST

coated aluminium frame is available in black or stainless steel effect and can be combined with various tabletops. It features manually adjustable gliders. You can create interesting contrasts by combining angular legs with round columns. For indoor and outdoor use.