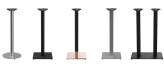

Round, angular – high, low – large, small: Kerst is characterised by its great variety. The powder-coated aluminium frame is available in black or stainless steel effect and can be combined with various tabletops. It features manually adjustable gliders. You can create interesting contrasts by combining angular legs with round columns. For indoor and outdoor use.

#### Product details

Product Code: 101C1N Model name: Kerst Product type: high table Foot material: stainless steel rectangular Foot type: (70x40cm) Foot colour: matt brushed not assembled Assembly state: Edge thickness: 0 mm Table top thickness: 0 mm standard Fixing top: Column material: stainless steel Column shape: rectangular Column colour: matt brushed Table base size: central double column