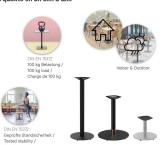

### Technical specifications

Product Code: 101C1N Model name: Kerst high table Product type: Application area: outdoors Not suitable for: swimming pools Height: 108 cm Width: 70 cm 40 cm Depth: Weight: 31.3 kg GO IN Premium: ja