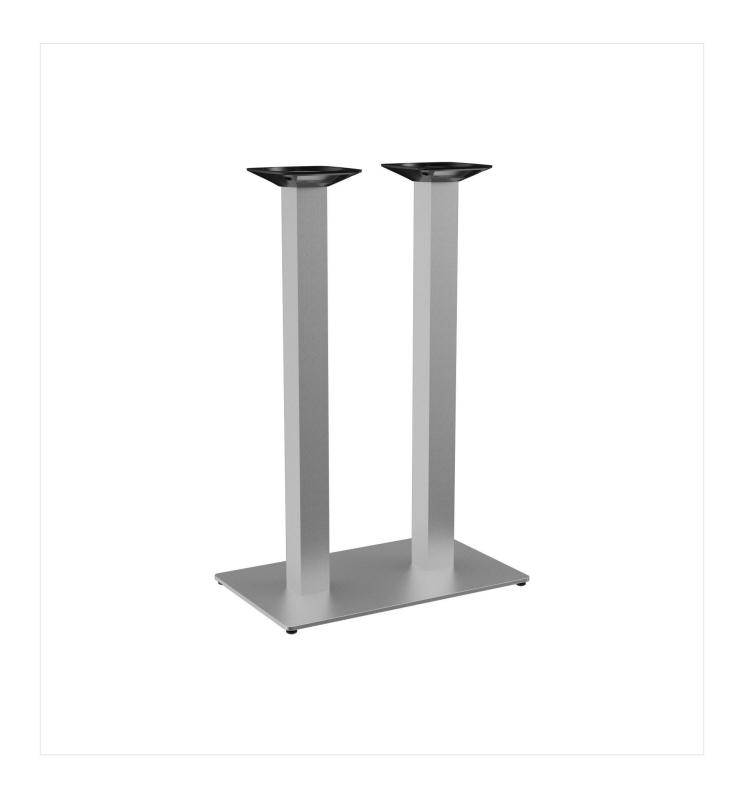

#### Product details

Product Code: 101C1N Model name: Kerst Product type: high table Foot material: stainless steel rectangular Foot type: (70x40cm) Foot colour: matt brushed not assembled Assembly state: Edge thickness: 0 mm Table top thickness: 0 mm standard Fixing top: Column material: stainless steel Column shape: rectangular Column colour: matt brushed Table base size: central double column

### Technical specifications

Product Code: 101C1N Model name: Kerst high table Product type: Application area: outdoors Not suitable for: swimming pools Height: 108 cm Width: 70 cm 40 cm Depth: Weight: 31.3 kg GO IN Premium: ja