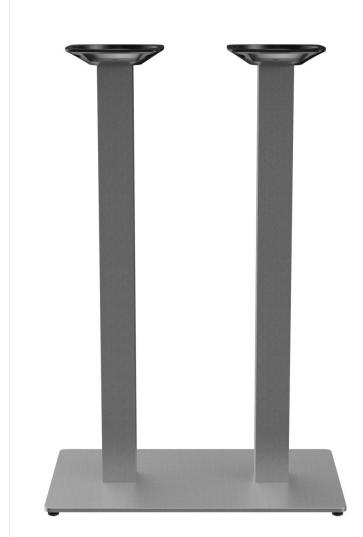

#### Product details

Product Code: 101C1N Model name: Kerst Product type: high table Foot material: stainless steel rectangular Foot type: (70x40cm) Foot colour: matt brushed not assembled Assembly state: Edge thickness: 0 mm Table top thickness: 0 mm standard Fixing top: Column material: stainless steel Column shape: rectangular Column colour: matt brushed Table base size: central double column

### Technical specifications

Product Code: 101C1N Model name: Kerst high table Product type: Application area: outdoors Not suitable for: swimming pools Height: 108 cm Width: 70 cm 40 cm Depth: Weight: 31.3 kg GO IN Premium: ja