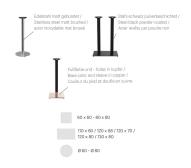

Round, angular – high, low – large, small: Kerst is characterised by its great variety. The powder-coated aluminium frame is available in black or stainless steel effect and can be combined with various tabletops. It features manually adjustable gliders. You can create interesting contrasts by combining angular legs with round columns. For indoor and outdoor use.

#### Product details

Product Code: 101C1N Model name: Kerst Product type: high table Foot material: stainless steel rectangular Foot type: (70x40cm) Foot colour: matt brushed not assembled Assembly state: Edge thickness: 0 mm Table top thickness: 0 mm standard Fixing top: Column material: stainless steel Column shape: rectangular Column colour: matt brushed Table base size: central double column

### Technical specifications

Product Code: 101C1N Model name: Kerst high table Product type: Application area: outdoors Not suitable for: swimming pools Height: 108 cm Width: 70 cm 40 cm Depth: Weight: 31.3 kg GO IN Premium: ja