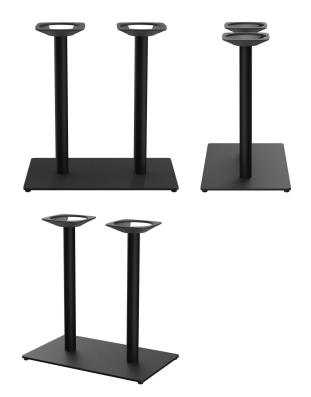

### Your chosen variant

| Product details      |                          |
|----------------------|--------------------------|
| Product Code:        | 100Y13                   |
| Model name:          | Kerst Slim               |
| Product type:        | dining table             |
| Foot material:       | steel                    |
| Foot type:           | rectangular<br>(70x40cm) |
| Foot colour:         | black powder-<br>coated  |
| Assembly state:      | not assembled            |
| Edge thickness:      | 0 mm                     |
| Table top thickness: | 0 mm                     |
| Fixing top:          | standard                 |
| Column material:     | steel                    |
| Column shape:        | round                    |
| Column colour:       | black powder-<br>coated  |
| Table base size:     | central double<br>column |

#### Technical specifications

| Product Code:     | 100Y13         |
|-------------------|----------------|
| Model name:       | Kerst Slim     |
| Product type:     | dining table   |
| Application area: | outdoors       |
| Not suitable for: | swimming pools |
| Height:           | 72 cm          |
| Width:            | 70 cm          |
| Depth:            | 40 cm          |
| Weight:           | 28.9 kg        |
|                   |                |