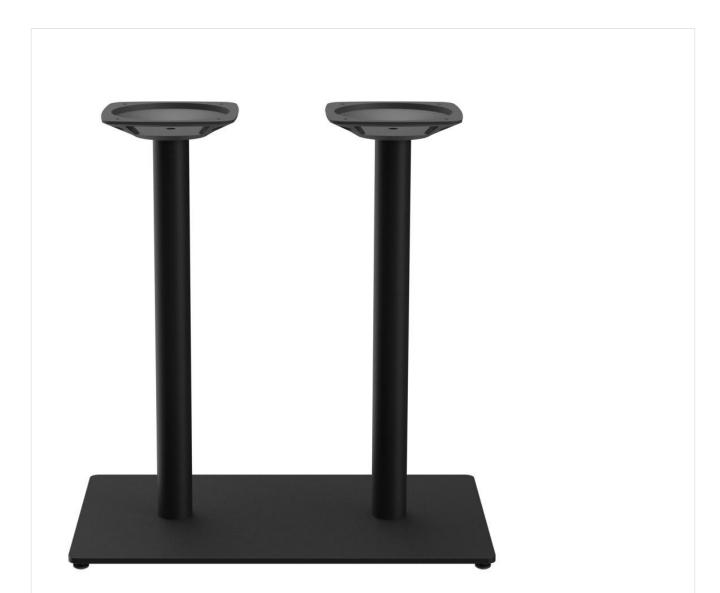

### Your chosen variant

| Product details      |                          |
|----------------------|--------------------------|
| Product Code:        | 100Y13                   |
| Model name:          | Kerst Slim               |
| Product type:        | dining table             |
| Foot material:       | steel                    |
| Foot type:           | rectangular<br>(70x40cm) |
| Foot colour:         | black powder-<br>coated  |
| Assembly state:      | not assembled            |
| Edge thickness:      | 0 mm                     |
| Table top thickness: | 0 mm                     |
| Fixing top:          | standard                 |
| Column material:     | steel                    |
| Column shape:        | round                    |
| Column colour:       | black powder-<br>coated  |
| Table base size:     | central double<br>column |

#### Technical specifications

| Product Code:     | 100Y13         |
|-------------------|----------------|
| Model name:       | Kerst Slim     |
| Product type:     | dining table   |
| Application area: | outdoors       |
| Not suitable for: | swimming pools |
| Height:           | 72 cm          |
| Width:            | 70 cm          |
| Depth:            | 40 cm          |
| Weight:           | 28.9 kg        |
|                   |                |