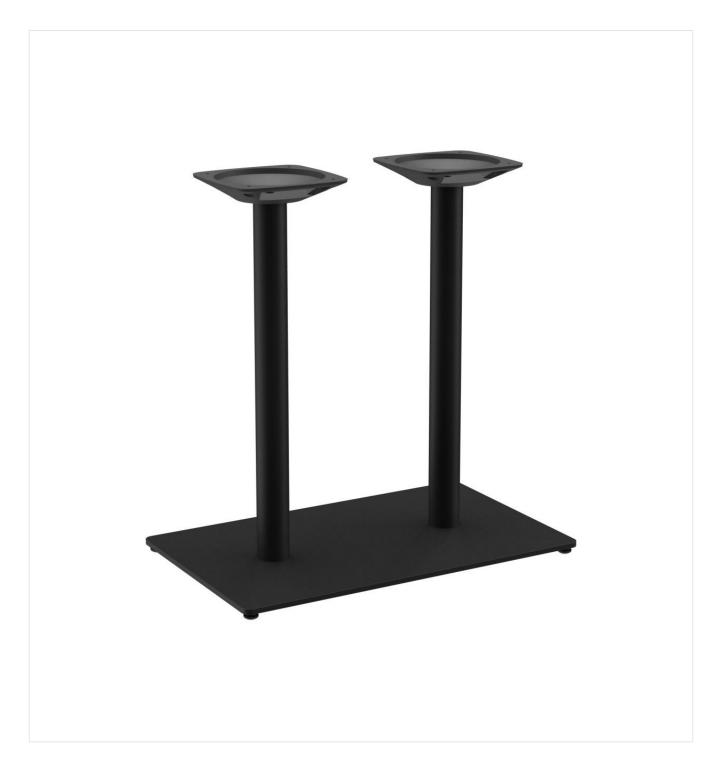

### Your chosen variant

| Product details      |                          |
|----------------------|--------------------------|
| Product Code:        | 100Y13                   |
| Model name:          | Kerst Slim               |
| Product type:        | dining table             |
| Foot material:       | steel                    |
| Foot type:           | rectangular<br>(70x40cm) |
| Foot colour:         | black powder-<br>coated  |
| Assembly state:      | not assembled            |
| Edge thickness:      | 0 mm                     |
| Table top thickness: | 0 mm                     |
| Fixing top:          | standard                 |
| Column material:     | steel                    |
| Column shape:        | round                    |
| Column colour:       | black powder-<br>coated  |
| Table base size:     | central double<br>column |

#### Technical specifications

| Product Code:     | 100Y13         |
|-------------------|----------------|
| Model name:       | Kerst Slim     |
| Product type:     | dining table   |
| Application area: | outdoors       |
| Not suitable for: | swimming pools |
| Height:           | 72 cm          |
| Width:            | 70 cm          |
| Depth:            | 40 cm          |
| Weight:           | 28.9 kg        |
|                   |                |