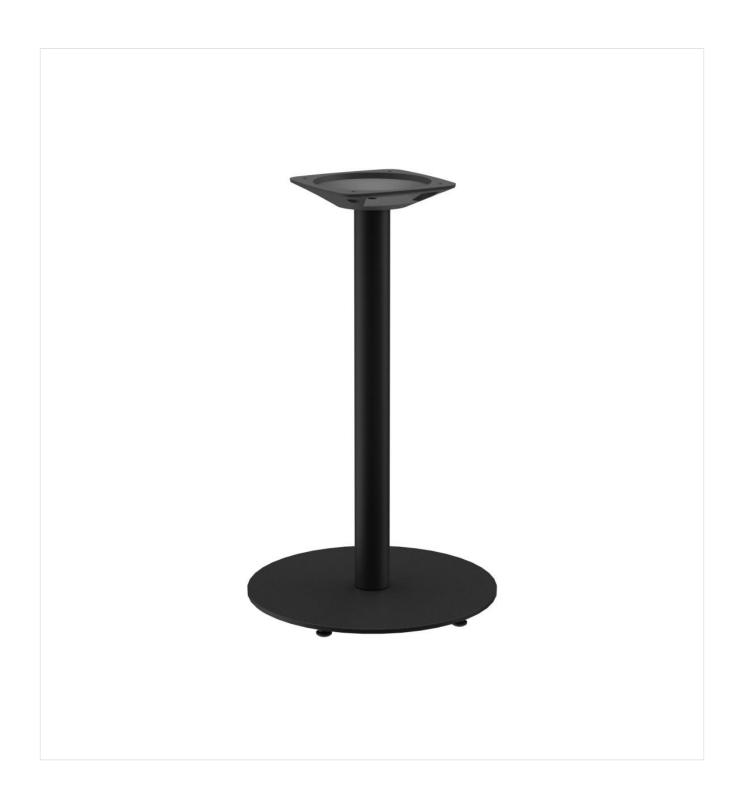

#### Product details

Fixing top:

Column material:

Column shape:

Column colour:

Table base size:

Product Code: 100Y0Q Model name: Kerst Slim Product type: dining table Foot material: steel round (Ø 43cm) Foot type: Foot colour: black powdercoated not assembled Assembly state: Edge thickness: 0 mm Table top thickness: 0 mm

standard

steel

round

coated

black powder-

central single

Technical specifications

Product Code: 100Y0Q Model name: Kerst Slim Product type: dining table Application area: outdoors Not suitable for: swimming pools Height: 72 cm Width: 43 cm Weight: 13.4 kg

column