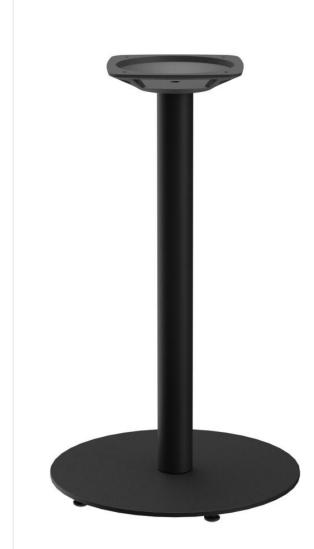

#### Product details

Fixing top:

Column material:

Column shape:

Column colour:

Table base size:

Product Code: 100Y0Q Model name: Kerst Slim Product type: dining table Foot material: steel round (Ø 43cm) Foot type: Foot colour: black powdercoated not assembled Assembly state: Edge thickness: 0 mm Table top thickness: 0 mm

standard

steel

round

coated

black powder-

central single

Technical specifications

Product Code: 100Y0Q Model name: Kerst Slim Product type: dining table Application area: outdoors Not suitable for: swimming pools Height: 72 cm Width: 43 cm Weight: 13.4 kg

column