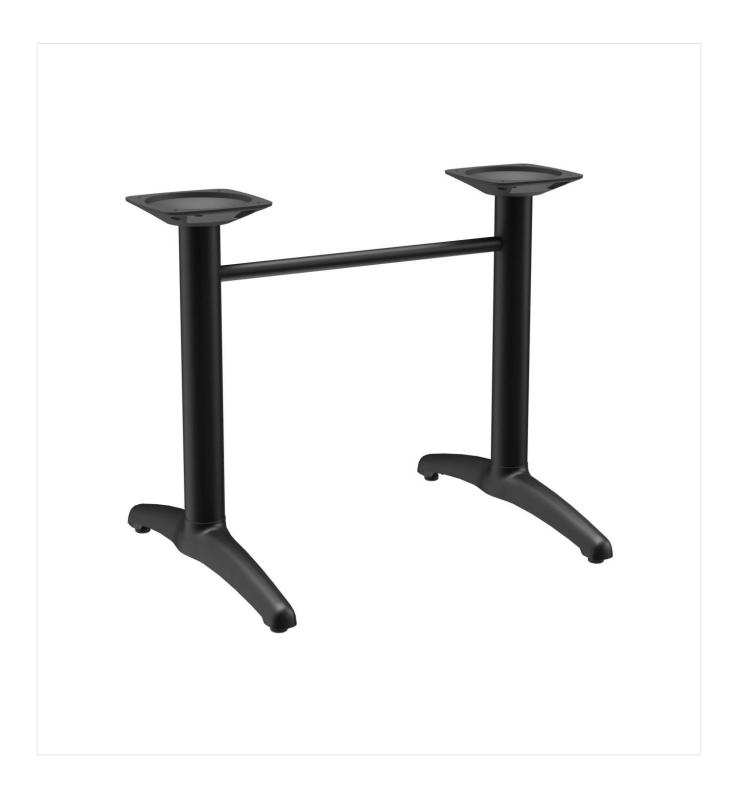

The Kenan table looks very elegant with its slightly curved toe table base. The aluminium frame is available in polished aluminium, silver or black finishes and in dining table or bar table height. The tabletop can be chosen separately. Kenan is suitable for both indoor and outdoor use. It is available with FLAT technology or adjustable floor gliders and can also be fitted with tilting mechanism.

#### Product details

Product Code: 100FG1 Model name: Kenan Product type: dining table Frame material: aluminium Frame colour: black powdercoated Foot type: 2+2-foot Floor glider: adjustable Assembly state: not assembled Edge thickness: 0 mm Table top thickness: 0 mm Fixing top: standard Table base size: central double

### Technical specifications

Product Code: 100FG1 Model name: Kenan Product type: dining table Application area: outdoors Not suitable for: maritime climate or swimming pools Height: 73 cm Width: 92 cm Depth: 68 cm Weight: 11.5 kg GO IN Design: ja