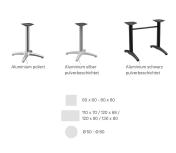

The Kenan table looks very elegant with its slightly curved toe table base. The aluminium frame is available in polished aluminium, silver or black finishes and in dining table or bar table height. The tabletop can be chosen separately. Kenan is suitable for both indoor and outdoor use. It is available with FLAT technology or adjustable floor gliders and can also be fitted with tilting mechanism.

#### Product details

Product Code: 100FG1 Model name: Kenan Product type: dining table Frame material: aluminium Frame colour: black powdercoated Foot type: 2+2-foot Floor glider: adjustable Assembly state: not assembled Edge thickness: 0 mm Table top thickness: 0 mm Fixing top: standard Table base size: central double

### Technical specifications

Product Code: 100FG1 Model name: Kenan Product type: dining table Application area: outdoors Not suitable for: maritime climate or swimming pools Height: 73 cm Width: 92 cm Depth: 68 cm Weight: 11.5 kg GO IN Design: ja