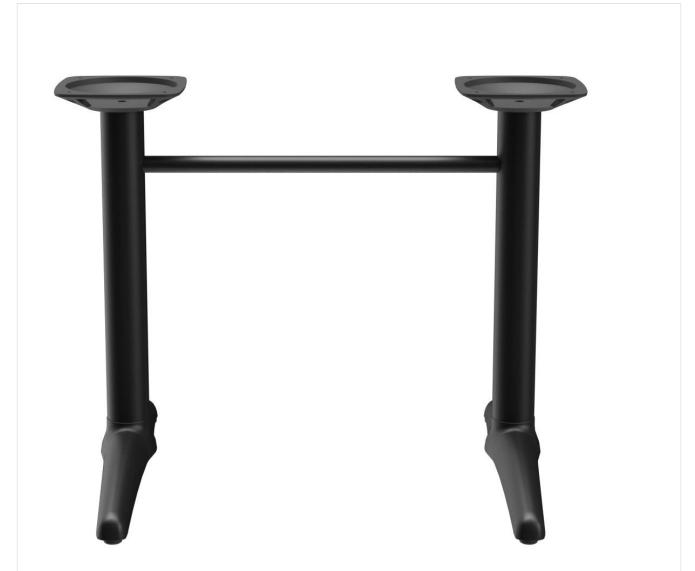

The Kenan table looks very elegant with its slightly curved toe table base. The aluminium frame is available in polished aluminium, silver or black finishes and in dining table or bar table height. The tabletop can be chosen separately. Kenan is suitable for both indoor and outdoor use. It is available with FLAT technology or adjustable floor gliders and can also be fitted with tilting mechanism.

#### Product details

Product Code: 100FG1 Model name: Kenan Product type: dining table Frame material: aluminium Frame colour: black powdercoated Foot type: 2+2-foot Floor glider: adjustable Assembly state: not assembled Edge thickness: 0 mm Table top thickness: 0 mm Fixing top: standard Table base size: central double

### Technical specifications

Product Code: 100FG1 Model name: Kenan Product type: dining table Application area: outdoors Not suitable for: maritime climate or swimming pools Height: 73 cm Width: 92 cm Depth: 68 cm Weight: 11.5 kg GO IN Design: ja